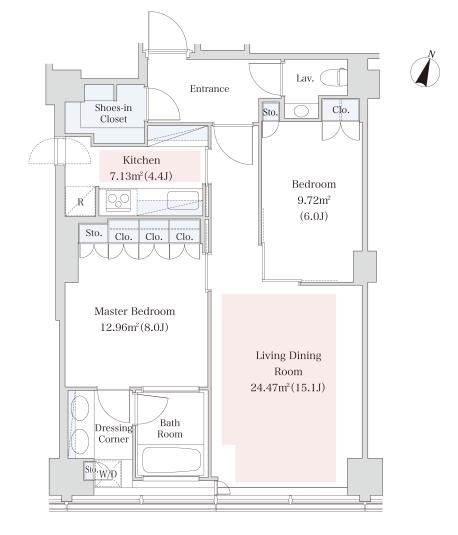

## La Tour Aobadai Apartment No. 2410 (24F)

Update Date: 2025/4/5 Next scheduled update date: Anytime

| Layout(Type)            | 2LDK(K)                                                                                                                                                                                         | Area                                          | 78.18m² (841.2168 sq. ft.)                         |  |
|-------------------------|-------------------------------------------------------------------------------------------------------------------------------------------------------------------------------------------------|-----------------------------------------------|----------------------------------------------------|--|
| Rent                    | ¥ 660,000                                                                                                                                                                                       | Public maintenance fee<br>Administration cost | included in rent                                   |  |
| Deposit<br>Key money    | 2 Months • None                                                                                                                                                                                 | Renewal fee                                   | None                                               |  |
| Transaction type (Year) | Periodic Tenancy Contract<br>(3 Years)                                                                                                                                                          | Status                                        | Vacancy soon<br>(Moving out: 04/2025)              |  |
| Note                    | Fitness lounge on 21nd floor Color Variation(White Chic/Stylish Brown) 1 month rent will be deducted at the time of move-out.  •This property is only for residential purposes, except the SOHO |                                               |                                                    |  |
| Equipments              | Please contact us if there is any question.                                                                                                                                                     |                                               |                                                    |  |
|                         |                                                                                                                                                                                                 |                                               |                                                    |  |
| Completed               | August,2009                                                                                                                                                                                     | 井の頭線<br>Inokashira Line                       | Inokashira Line Shibuya Mark City 神泉駅 Shibuya Stn. |  |
| Constructing            | Steel-frame, reinforced concrete                                                                                                                                                                | mic res<br>淡島通り                               |                                                    |  |
| Location                | 3-6-28 Aobadai, Meguro-ku, Tokyo                                                                                                                                                                | Awashima Don (Ave.)                           |                                                    |  |
| Trains                  | Ikejiri-Ohasi Stn., Denentoshi Line<br>min. walk)<br>Shinsen Stn., Inokashira Line (9-m<br>alk)<br>Shibuya Stn., JR Line (16-min. wal                                                           | tin. w 東口 大橋JCT 池尻大橋駅 Ohashi Junctio          | 旧山手通り                                              |  |