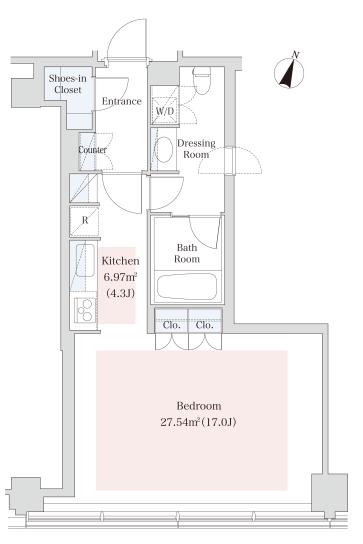

## 1K(L) Area 54.68m<sup>2</sup> (588.3568 sq. ft.) Layout(Type) ¥420,000 included in rent Rent Public maintenance fee Administration cost Deposit 2 Months · None Renewal fee None Key money Transaction type Periodic Tenancy Contract Vacancy soon Status (Year) (3 Years) (Moving out: 12/2024) Fitness lounge on 21nd floor Color Variation(White Chic/Stylish Brown) 1 month rent will be deducted at the time of move-out. Note •This property is only for residential purposes, except the SOHO Equipments Please contact us if there is any question. 田園都市約 Denentoshi Line August,2009 Completed 井の頭線 法谷マークシティ Shibuya Mark City nibuya Mark 神泉駅 Shinsen S kashira Line 国道246号線 Steel-frame, reinforced concrete Anti-seismic res Constructing ponse control · 33 stories 淡島通り Awashima Dori (Ave.) 南口 セルリアンタワー Location 法公 3-6-28 Aobadai, Meguro-ku, Tokyo Cerulean Tower インフォスタ Shibuya Infoss Tow 首都高速 Trains Ikejiri-Ohasi Stn., Denentoshi Line (7-旧山手通り min. walk) Kyu-yamate Dori (Ave.) Shinsen Stn., Inokashira Line (9-min. w 大橋JCT 西郷山公園 一 East Exit 池尻大橋駅 東横線 alk) Ohashi Juno Tovoko Lin Shibuya Stn., JR Line (16-min. walk) 代官山駅 日黒川 Daika na Str 山手通 Meguro Riv