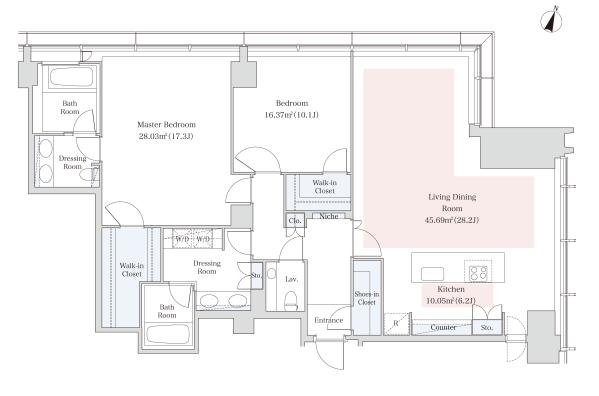

## La Tour Aobadai Apartment No. 2706 (27F)

Update Date: 2025/1/22 Next scheduled update date: Anytime

| Layout(Type)               | 2LDK(M)                                                                                                                                                                                         | Area                                          | 151.63m² (1631.5388 sq. ft.                                                                      |  |
|----------------------------|-------------------------------------------------------------------------------------------------------------------------------------------------------------------------------------------------|-----------------------------------------------|--------------------------------------------------------------------------------------------------|--|
| Rent                       | ¥ 1,520,000                                                                                                                                                                                     | Public maintenance fee<br>Administration cost | included in rent                                                                                 |  |
| Deposit<br>Key money       | 2 Months • None                                                                                                                                                                                 | Renewal fee                                   | None                                                                                             |  |
| Transaction type<br>(Year) | Periodic Tenancy Contract (3 Years)                                                                                                                                                             | Status                                        | Move-in date negotiable (Being restored)                                                         |  |
| Note                       | Fitness lounge on 21nd floor Color Variation(White Chic/Stylish Brown) 1 month rent will be deducted at the time of move-out.  •This property is only for residential purposes, except the SOHO |                                               |                                                                                                  |  |
| Equipments                 | Please contact us if there is any question.                                                                                                                                                     |                                               |                                                                                                  |  |
|                            |                                                                                                                                                                                                 |                                               |                                                                                                  |  |
| Completed                  | August,2009                                                                                                                                                                                     | 井の頭線<br>Inokashira Line                       | Inokashira Line Shibuya Mark City 神泉駅                                                            |  |
| Constructing               | Steel-frame, reinforced concrete                                                                                                                                                                | 淡島通り                                          |                                                                                                  |  |
| Location                   | 3-6-28 Aobadai, Meguro-ku, Tokyo                                                                                                                                                                | Awashima Jon (Ave.)                           |                                                                                                  |  |
| Trains                     | Ikejiri-Ohasi Stn., Denentoshi Line<br>min. walk)<br>Shinsen Stn., Inokashira Line (9-m<br>alk)<br>Shibuya Stn., JR Line (16-min. wal                                                           | tin. w 東口 大橋JCT 池尻大橋駅 Ohashi Junctio          | 旧山手通 <sup>1</sup> )<br>Kyu-yamata Dori (Ave.)<br>西郷山公園 東横線<br>Saigoyama Park Toyoko Line<br>代官山駅 |  |