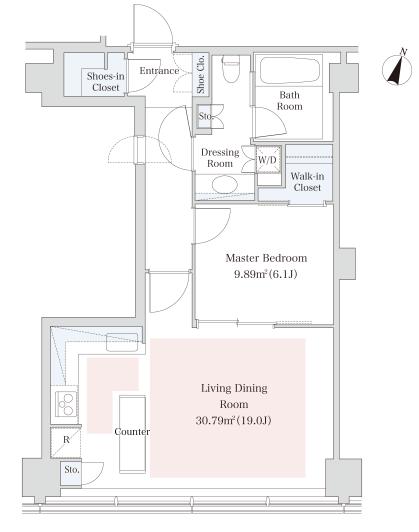

## La Tour Aobadai Apartment No. 2708 (27F)

Update Date: 2025/2/24 Next scheduled update date: Anytime

| Layout(Type)            | 1LDK(H)                                                                                                                               | Area                                          | 63.17m² (679.7092 sq. ft.)                                                           |  |
|-------------------------|---------------------------------------------------------------------------------------------------------------------------------------|-----------------------------------------------|--------------------------------------------------------------------------------------|--|
| Rent                    | ¥ 540,000                                                                                                                             | Public maintenance fee<br>Administration cost | included in rent                                                                     |  |
| Deposit<br>Key money    | 2 Months • None                                                                                                                       | Renewal fee                                   | None                                                                                 |  |
| Transaction type (Year) | Periodic Tenancy Contract<br>(3 Years)                                                                                                | Status                                        | Move-in date negotiable (Being restored)                                             |  |
| Note                    | Fitness lounge on 21nd floor Color Variation(White Chic/Stylish Brown) 1 month rent will be deducted at the time of move-out.         |                                               |                                                                                      |  |
|                         | •This property is only for residential purposes, except the SOHO                                                                      |                                               |                                                                                      |  |
| Equipments              | Please contact us if there is any question.                                                                                           |                                               |                                                                                      |  |
| Completed               | August,2009                                                                                                                           | 井の頭線                                          | 田園都市線 Denertoshi Une X会駅 Shibuya Mark City                                           |  |
| Constructing            | Steel-frame, reinforced concrete                                                                                                      | mic res<br>淡島通り                               | 神泉駅<br>Shinsen Stn.<br>国家2 <sup>AG</sup> 号線 西口<br>Rone <sup>286</sup>                |  |
| Location                | 3-6-28 Aobadai, Meguro-ku, Tokyo                                                                                                      | Awashima Dori (Are.)                          |                                                                                      |  |
| Trains                  | Ikejiri-Ohasi Stn., Denentoshi Line<br>min. walk)<br>Shinsen Stn., Inokashira Line (9-m<br>alk)<br>Shibuya Stn., JR Line (16-min. wal | tin. w 東口 大橋JCT 池尻大橋駅 Onsair Junctio          | 旧山手通り<br>Kyu-yamata Dori (Ave.)<br>n 西郷山公園 事構線<br>Saigoyama Park Toyoko Live<br>代官山駅 |  |