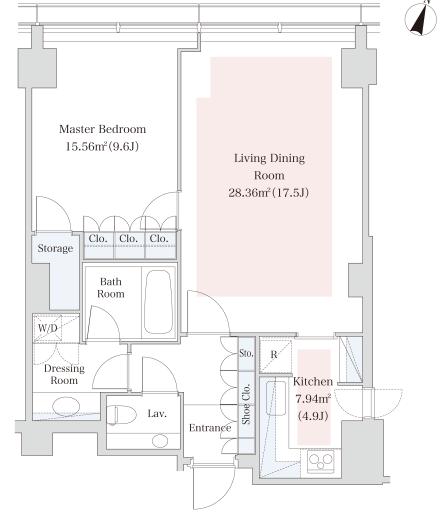

## La Tour Aobadai Apartment No. 2903 (29F)

Update Date: 2024/11/24 Next scheduled update date: Anytime

| Layout(Type)            | 1LDK(C)                                                                                                                                                                                         | Area                                                 | 72.82m² (783.5432 sq. ft.)                                                                                                                                                                                                                                                                                                                                                                                                                                                                                                                                                                                                                                                                                                                                                                                                                                                                                                                                                                                                                                                                                                                                                                                                                                                                                                                                                                                                                                                                                                                                                                                                                                                                                                                                                                                                                                                                                                                                                                                                                                                                                                   |  |
|-------------------------|-------------------------------------------------------------------------------------------------------------------------------------------------------------------------------------------------|------------------------------------------------------|------------------------------------------------------------------------------------------------------------------------------------------------------------------------------------------------------------------------------------------------------------------------------------------------------------------------------------------------------------------------------------------------------------------------------------------------------------------------------------------------------------------------------------------------------------------------------------------------------------------------------------------------------------------------------------------------------------------------------------------------------------------------------------------------------------------------------------------------------------------------------------------------------------------------------------------------------------------------------------------------------------------------------------------------------------------------------------------------------------------------------------------------------------------------------------------------------------------------------------------------------------------------------------------------------------------------------------------------------------------------------------------------------------------------------------------------------------------------------------------------------------------------------------------------------------------------------------------------------------------------------------------------------------------------------------------------------------------------------------------------------------------------------------------------------------------------------------------------------------------------------------------------------------------------------------------------------------------------------------------------------------------------------------------------------------------------------------------------------------------------------|--|
| Rent                    | ¥ 660,000                                                                                                                                                                                       | Public maintenance fee<br>Administration cost        | included in rent                                                                                                                                                                                                                                                                                                                                                                                                                                                                                                                                                                                                                                                                                                                                                                                                                                                                                                                                                                                                                                                                                                                                                                                                                                                                                                                                                                                                                                                                                                                                                                                                                                                                                                                                                                                                                                                                                                                                                                                                                                                                                                             |  |
| Deposit<br>Key money    | 2 Months • None                                                                                                                                                                                 | Renewal fee                                          | None                                                                                                                                                                                                                                                                                                                                                                                                                                                                                                                                                                                                                                                                                                                                                                                                                                                                                                                                                                                                                                                                                                                                                                                                                                                                                                                                                                                                                                                                                                                                                                                                                                                                                                                                                                                                                                                                                                                                                                                                                                                                                                                         |  |
| Transaction type (Year) | Periodic Tenancy Contract<br>(3 Years)                                                                                                                                                          | Status                                               | Move in possible now (After paperwork)                                                                                                                                                                                                                                                                                                                                                                                                                                                                                                                                                                                                                                                                                                                                                                                                                                                                                                                                                                                                                                                                                                                                                                                                                                                                                                                                                                                                                                                                                                                                                                                                                                                                                                                                                                                                                                                                                                                                                                                                                                                                                       |  |
| Note                    | Fitness lounge on 21nd floor Color Variation(White Chic/Stylish Brown) 1 month rent will be deducted at the time of move-out.  •This property is only for residential purposes, except the SOHO |                                                      |                                                                                                                                                                                                                                                                                                                                                                                                                                                                                                                                                                                                                                                                                                                                                                                                                                                                                                                                                                                                                                                                                                                                                                                                                                                                                                                                                                                                                                                                                                                                                                                                                                                                                                                                                                                                                                                                                                                                                                                                                                                                                                                              |  |
| Equipments              | Please contact us if there is any question.                                                                                                                                                     |                                                      |                                                                                                                                                                                                                                                                                                                                                                                                                                                                                                                                                                                                                                                                                                                                                                                                                                                                                                                                                                                                                                                                                                                                                                                                                                                                                                                                                                                                                                                                                                                                                                                                                                                                                                                                                                                                                                                                                                                                                                                                                                                                                                                              |  |
|                         |                                                                                                                                                                                                 |                                                      |                                                                                                                                                                                                                                                                                                                                                                                                                                                                                                                                                                                                                                                                                                                                                                                                                                                                                                                                                                                                                                                                                                                                                                                                                                                                                                                                                                                                                                                                                                                                                                                                                                                                                                                                                                                                                                                                                                                                                                                                                                                                                                                              |  |
| Completed               | August,2009                                                                                                                                                                                     | 井の頭線<br>Inokashira line                              | Indoxashira Line  Avashima Dori (Ave.)  ※島通り  Avashima Dori (Ave.)  ※島通り  Avashima Dori (Ave.)  ※自身である。   ※自身である。  ※自身である。  ※自身である。  ※自身である。  ※自身である。  ※自身である。  ※自身である。   ※自身である。  ※自身である。  ※自身である。  ※自身である。  ※自身である。  ※自身である。  ※自身である。   ※自身である。  ※自身である。  ※自身である。  ※自身である。  ※自身である。  ※自身である。  ※自身である。   ※自身である。  ※自身である。  ※自身である。  ※自身である。  ※自身である。  ※自身である。  ※自身である。   ※自身である。  ※自身である。  ※自身である。  ※自身である。  ※自身である。  ※自身である。  ※自身である。   ※自身である。  ※自身である。  ※自身である。  ※自身である。  ※自身である。  ※自身である。  ※自身である。   ※自身である。  ※自身である。  ※自身である。  ※自身である。  ※自身である。   ※自身である。  ※自身である。  ※自身である。   ※自身である。  ※自身である。  ※自身である。   ※自身である。  ※自身である。  ※自身である。  ※自身である。  ※自身である。   ※自身である。  ※自身である。   ・自身である。  ・ |  |
| Constructing            | Steel-frame, reinforced concrete                                                                                                                                                                | mic res<br>淡鳥涌り                                      |                                                                                                                                                                                                                                                                                                                                                                                                                                                                                                                                                                                                                                                                                                                                                                                                                                                                                                                                                                                                                                                                                                                                                                                                                                                                                                                                                                                                                                                                                                                                                                                                                                                                                                                                                                                                                                                                                                                                                                                                                                                                                                                              |  |
| Location                | 3-6-28 Aobadai, Meguro-ku, Tokyo                                                                                                                                                                | Awashima Dori (Aire.)                                |                                                                                                                                                                                                                                                                                                                                                                                                                                                                                                                                                                                                                                                                                                                                                                                                                                                                                                                                                                                                                                                                                                                                                                                                                                                                                                                                                                                                                                                                                                                                                                                                                                                                                                                                                                                                                                                                                                                                                                                                                                                                                                                              |  |
| Trains                  | Ikejiri-Ohasi Stn., Denentoshi Line<br>min. walk)<br>Shinsen Stn., Inokashira Line (9-m<br>alk)<br>Shibuya Stn., JR Line (16-min. wal                                                           | in. w 東口 大極JCT 池泉大樓駅 Ohash Junctio Rejiriohashi Stn. |                                                                                                                                                                                                                                                                                                                                                                                                                                                                                                                                                                                                                                                                                                                                                                                                                                                                                                                                                                                                                                                                                                                                                                                                                                                                                                                                                                                                                                                                                                                                                                                                                                                                                                                                                                                                                                                                                                                                                                                                                                                                                                                              |  |