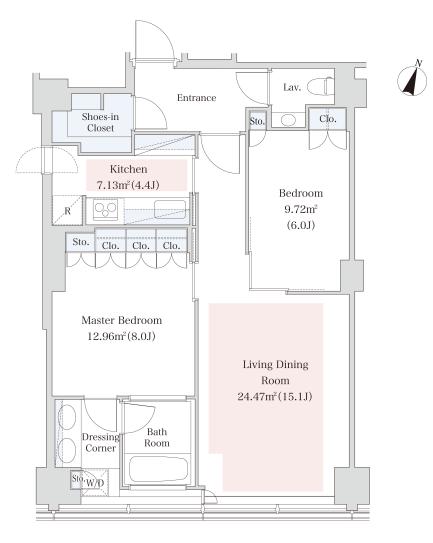

## La Tour Aobadai Apartment No. 2910 (29F)

Update Date : 2024/11/24 Next scheduled update date: Anytime

| Layout(Type)               | 2LDK(K)                                                                                                                                                        | Area                                          | 78.18m <sup>2</sup> (841.2168 sq. ft.)                                                                       |
|----------------------------|----------------------------------------------------------------------------------------------------------------------------------------------------------------|-----------------------------------------------|--------------------------------------------------------------------------------------------------------------|
| Rent                       | ¥ 690,000                                                                                                                                                      | Public maintenance fee<br>Administration cost | included in rent                                                                                             |
| Deposit<br>Key money       | 2 Months • None                                                                                                                                                | Renewal fee                                   | None                                                                                                         |
| Transaction type<br>(Year) | Periodic Tenancy Contract<br>(3 Years)                                                                                                                         | Status                                        | Move in possible now<br>(After paperwork)                                                                    |
| Note                       | Fitness lounge on 21nd floor<br>Color Variation(White Chic/Stylish Br<br>1 month rent will be deducted at the<br>•This property is only for residential purpor | time of move-out.                             |                                                                                                              |
| Equipments                 | Please contact us if there is any q                                                                                                                            | uestion.                                      |                                                                                                              |
|                            |                                                                                                                                                                |                                               |                                                                                                              |
| Completed                  | August,2009                                                                                                                                                    |                                               | 田園都市線<br>Doentroahi line<br>109•                                                                             |
| Completed<br>Constructing  | August,2009<br>• Steel-frame, reinforced concrete • Anti-seis<br>ponse control • 33 stories                                                                    | mic res                                       | Denentoshi Line 109・<br>安谷マークシティ<br>薄泉駅<br>Shibuya Mark City<br>神泉駅<br>Shinsen Stn.<br>国道246号線 西口<br>Wer Sar |
|                            | Steel-frame, reinforced concrete · Anti-seis                                                                                                                   |                                               | Denentoshi Line 109・                                                                                         |