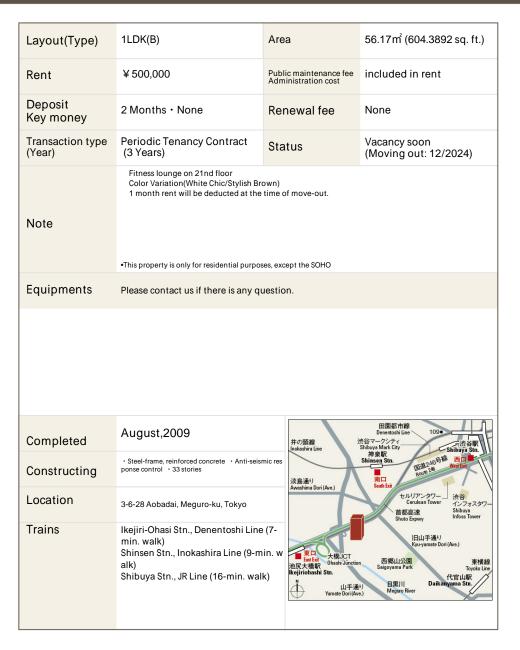

## La Tour Aobadai Apartment No. 3002 (30F)

Update Date: 2024/11/24 Next scheduled update date: Anytime

- 1 Lease guarantee agreement: required (by a guarantee company designated by us) Guarantee fee: 30% of lease for the first year, 8,000 yen/year for the second and subsequent years Fees may vary depending on the guarantee company - contact us for more details.
- 2 All rentals are on a first-come-first-served basis.
- 3 Multi-risk home insurance is mandatory.
- 4 Deposits equivalent to one month of rent are non-refundable at the end of the contract.
- 5 If the contract is terminated in less than one year, a penalty equivalent to one-month rent will be applied.
- 6 When disparities arise between the drawing and the actual construction, the actual construction takes precedence.