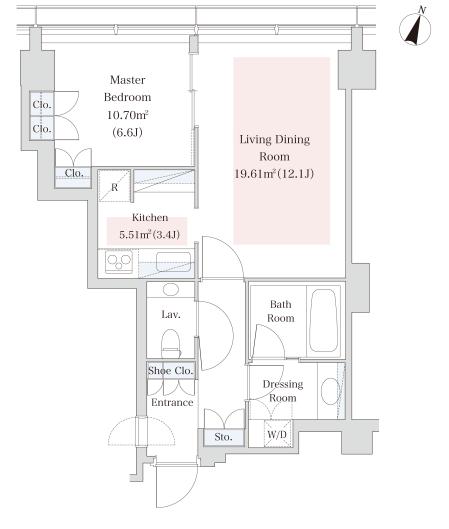

## La Tour Aobadai Apartment No. 3002 (30F)

Update Date: 2024/11/24 Next scheduled update date: Anytime

- 1 Lease guarantee agreement: required (by a guarantee company designated by us) Guarantee fee: 30% of lease for the first year, 8,000 yen/year for the second and subsequent years Fees may vary depending on the guarantee company - contact us for more details.
- 2 All rentals are on a first-come-first-served basis.
- 3 Multi-risk home insurance is mandatory.
- 4 Deposits equivalent to one month of rent are non-refundable at the end of the contract.
- 5 If the contract is terminated in less than one year, a penalty equivalent to one-month rent will be applied.
- 6 When disparities arise between the drawing and the actual construction, the actual construction takes precedence.