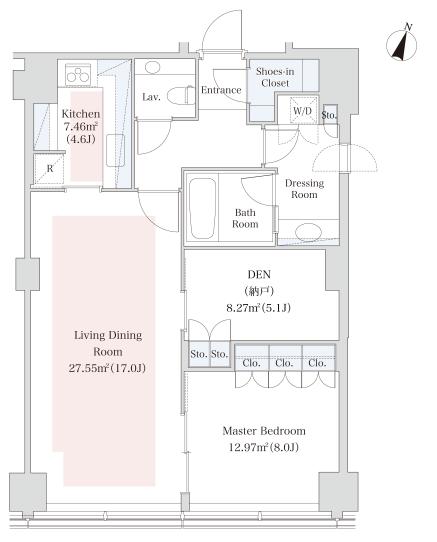

## 1SLDK(I) Area 79.68m<sup>2</sup> (857.3568 sq. ft.) Layout(Type) ¥770,000 included in rent Rent Public maintenance fee Administration cost Deposit 2 Months · None Renewal fee None Key money Transaction type Periodic Tenancy Contract Move-in date negotiable Status (Year) (3 Years) (Being restored) Fitness lounge on 21nd floor Color Variation(White Chic/Stylish Brown) 1 month rent will be deducted at the time of move-out. Note •This property is only for residential purposes, except the SOHO Equipments Please contact us if there is any question. 田園都市約 Denentoshi Line August,2009 Completed 井の頭線 法谷マークシティ Shibuya Mark City nibuya Mark 神泉駅 Shinsen S kashira Line 国道246号線 Steel-frame, reinforced concrete Anti-seismic res Constructing ponse control · 33 stories 淡島通り Awashima Dori (Ave.) 南口 セルリアンタワー Location 法公 3-6-28 Aobadai, Meguro-ku, Tokyo Cerulean Tower インフォスタ Shibuya Infoss Tow 首都高速 Trains Ikejiri-Ohasi Stn., Denentoshi Line (7-旧山手通り min. walk) Kyu-yamate Dori (Ave.) Shinsen Stn., Inokashira Line (9-min. w 大橋JCT 西鄉山公園 池尻大橋駅 東横線 alk) Ohashi Juno Tovoko Lin Shibuya Stn., JR Line (16-min. walk) 代官山駅 日黒川 Daika 山手通 Meguro Riv