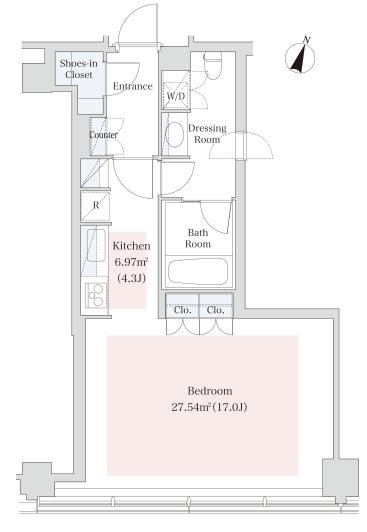

## La Tour Aobadai Apartment No. 3008 (30F)

Update Date: 2024/9/8 Next scheduled update date: Anytime

| Layout(Type)               | 1K(L)                                                                                                                                                                                           | Area                                                  | 54.68m² (588.3568 sq. ft.)                                                                                                                                                                                                                                                                                                                                                                                                                                                                                                                                                                                                                                                                                                                                                                                                                                                                                                                                                                                                                                                                                                                                                                                                                                                                                                                                                                                                                                                                                                                                                                                                                                                                                                                                                                                                                                                                                                                                                                                                                                                                                                 |  |
|----------------------------|-------------------------------------------------------------------------------------------------------------------------------------------------------------------------------------------------|-------------------------------------------------------|----------------------------------------------------------------------------------------------------------------------------------------------------------------------------------------------------------------------------------------------------------------------------------------------------------------------------------------------------------------------------------------------------------------------------------------------------------------------------------------------------------------------------------------------------------------------------------------------------------------------------------------------------------------------------------------------------------------------------------------------------------------------------------------------------------------------------------------------------------------------------------------------------------------------------------------------------------------------------------------------------------------------------------------------------------------------------------------------------------------------------------------------------------------------------------------------------------------------------------------------------------------------------------------------------------------------------------------------------------------------------------------------------------------------------------------------------------------------------------------------------------------------------------------------------------------------------------------------------------------------------------------------------------------------------------------------------------------------------------------------------------------------------------------------------------------------------------------------------------------------------------------------------------------------------------------------------------------------------------------------------------------------------------------------------------------------------------------------------------------------------|--|
| Rent                       | ¥ 450,000                                                                                                                                                                                       | Public maintenance fee<br>Administration cost         | included in rent                                                                                                                                                                                                                                                                                                                                                                                                                                                                                                                                                                                                                                                                                                                                                                                                                                                                                                                                                                                                                                                                                                                                                                                                                                                                                                                                                                                                                                                                                                                                                                                                                                                                                                                                                                                                                                                                                                                                                                                                                                                                                                           |  |
| Deposit<br>Key money       | 2 Months • None                                                                                                                                                                                 | Renewal fee                                           | None                                                                                                                                                                                                                                                                                                                                                                                                                                                                                                                                                                                                                                                                                                                                                                                                                                                                                                                                                                                                                                                                                                                                                                                                                                                                                                                                                                                                                                                                                                                                                                                                                                                                                                                                                                                                                                                                                                                                                                                                                                                                                                                       |  |
| Transaction type<br>(Year) | Periodic Tenancy Contract<br>(3 Years)                                                                                                                                                          | Status                                                | Move in possible now (After paperwork)                                                                                                                                                                                                                                                                                                                                                                                                                                                                                                                                                                                                                                                                                                                                                                                                                                                                                                                                                                                                                                                                                                                                                                                                                                                                                                                                                                                                                                                                                                                                                                                                                                                                                                                                                                                                                                                                                                                                                                                                                                                                                     |  |
| Note                       | Fitness lounge on 21nd floor Color Variation(White Chic/Stylish Brown) 1 month rent will be deducted at the time of move-out.  •This property is only for residential purposes, except the SOHO |                                                       |                                                                                                                                                                                                                                                                                                                                                                                                                                                                                                                                                                                                                                                                                                                                                                                                                                                                                                                                                                                                                                                                                                                                                                                                                                                                                                                                                                                                                                                                                                                                                                                                                                                                                                                                                                                                                                                                                                                                                                                                                                                                                                                            |  |
| Equipments                 | Please contact us if there is any question.                                                                                                                                                     |                                                       |                                                                                                                                                                                                                                                                                                                                                                                                                                                                                                                                                                                                                                                                                                                                                                                                                                                                                                                                                                                                                                                                                                                                                                                                                                                                                                                                                                                                                                                                                                                                                                                                                                                                                                                                                                                                                                                                                                                                                                                                                                                                                                                            |  |
|                            |                                                                                                                                                                                                 |                                                       |                                                                                                                                                                                                                                                                                                                                                                                                                                                                                                                                                                                                                                                                                                                                                                                                                                                                                                                                                                                                                                                                                                                                                                                                                                                                                                                                                                                                                                                                                                                                                                                                                                                                                                                                                                                                                                                                                                                                                                                                                                                                                                                            |  |
| Completed                  | August,2009                                                                                                                                                                                     | 井の頭線<br>Inokashira Line                               | nokashira Line   Abbuya Mark City   Apage   Abbuya Stn.   Apage   Apage   Apage   Avashima Dori (Ave.)   Avashima Dori (Ave.)   Avashima Tower   Avashima T |  |
| Constructing               | • Steel-frame, reinforced concrete • Anti-seisi ponse control • 33 stories                                                                                                                      | 淡島通り                                                  |                                                                                                                                                                                                                                                                                                                                                                                                                                                                                                                                                                                                                                                                                                                                                                                                                                                                                                                                                                                                                                                                                                                                                                                                                                                                                                                                                                                                                                                                                                                                                                                                                                                                                                                                                                                                                                                                                                                                                                                                                                                                                                                            |  |
| Location                   | 3-6-28 Aobadai, Meguro-ku, Tokyo                                                                                                                                                                | Awasnima Uon (Ave.)                                   |                                                                                                                                                                                                                                                                                                                                                                                                                                                                                                                                                                                                                                                                                                                                                                                                                                                                                                                                                                                                                                                                                                                                                                                                                                                                                                                                                                                                                                                                                                                                                                                                                                                                                                                                                                                                                                                                                                                                                                                                                                                                                                                            |  |
| Trains                     | Ikejiri-Ohasi Stn., Denentoshi Line<br>min. walk)<br>Shinsen Stn., Inokashira Line (9-m<br>alk)<br>Shibuya Stn., JR Line (16-min. wal                                                           | nin. W 東口 大楼JCT 地民大樓駅 Ohash Junctio Rejiriohashi Stn. |                                                                                                                                                                                                                                                                                                                                                                                                                                                                                                                                                                                                                                                                                                                                                                                                                                                                                                                                                                                                                                                                                                                                                                                                                                                                                                                                                                                                                                                                                                                                                                                                                                                                                                                                                                                                                                                                                                                                                                                                                                                                                                                            |  |