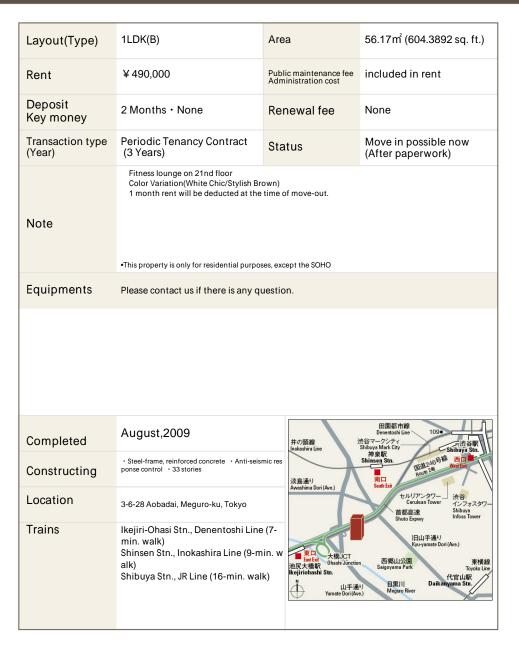

## La Tour Aobadai Apartment No. 3102 (31F)

Update Date: 2024/11/23 Next scheduled update date: Anytime

- 1 Lease guarantee agreement: required (by a guarantee company designated by us) Guarantee fee: 30% of lease for the first year, 8,000 yen/year for the second and subsequent years Fees may vary depending on the guarantee company - contact us for more details.
- 2 All rentals are on a first-come-first-served basis.
- 3 Multi-risk home insurance is mandatory.
- 4 Deposits equivalent to one month of rent are non-refundable at the end of the contract.
- 5 If the contract is terminated in less than one year, a penalty equivalent to one-month rent will be applied.
- 6 When disparities arise between the drawing and the actual construction, the actual construction takes precedence.