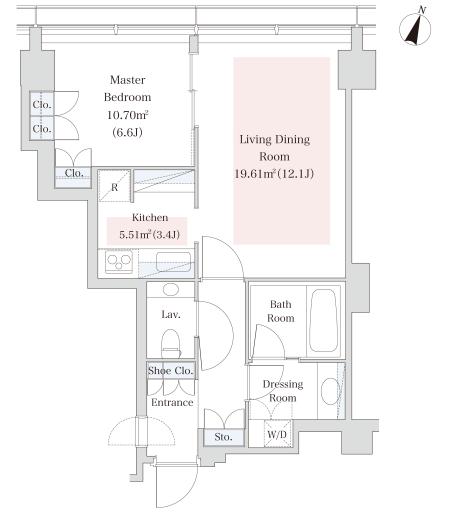

## La Tour Aobadai Apartment No. 3102 (31F)

Update Date: 2024/11/23 Next scheduled update date: Anytime

- 1 Lease guarantee agreement: required (by a guarantee company designated by us) Guarantee fee: 30% of lease for the first year, 8,000 yen/year for the second and subsequent years Fees may vary depending on the guarantee company - contact us for more details.
- 2 All rentals are on a first-come-first-served basis.
- 3 Multi-risk home insurance is mandatory.
- 4 Deposits equivalent to one month of rent are non-refundable at the end of the contract.
- 5 If the contract is terminated in less than one year, a penalty equivalent to one-month rent will be applied.
- 6 When disparities arise between the drawing and the actual construction, the actual construction takes precedence.