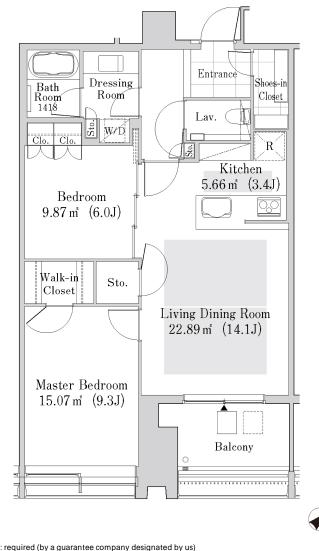

## La Tour Shinjuku Garden Apartment No. 2402 (24F)

| Layout(Type)               | 2LDK(K2-80E)                                                      | Area                                          | 76.32m² (821.2032 sq. ft.)                                                                                                                                                                                                                                                                                                                                                                                                                                                                                                                                                                                                                                                                                                                                                                                                                                                                                                                                                                                                                                                                                                                                                                                                                                                                                                                                                                                                                                                                                                                                                                                                                                                                                                                                                                                                                                                                                                                                                                                                                                                                                                                                                                                                                                                                                |
|----------------------------|-------------------------------------------------------------------|-----------------------------------------------|-----------------------------------------------------------------------------------------------------------------------------------------------------------------------------------------------------------------------------------------------------------------------------------------------------------------------------------------------------------------------------------------------------------------------------------------------------------------------------------------------------------------------------------------------------------------------------------------------------------------------------------------------------------------------------------------------------------------------------------------------------------------------------------------------------------------------------------------------------------------------------------------------------------------------------------------------------------------------------------------------------------------------------------------------------------------------------------------------------------------------------------------------------------------------------------------------------------------------------------------------------------------------------------------------------------------------------------------------------------------------------------------------------------------------------------------------------------------------------------------------------------------------------------------------------------------------------------------------------------------------------------------------------------------------------------------------------------------------------------------------------------------------------------------------------------------------------------------------------------------------------------------------------------------------------------------------------------------------------------------------------------------------------------------------------------------------------------------------------------------------------------------------------------------------------------------------------------------------------------------------------------------------------------------------------------|
| Rent                       | ¥ 480,000                                                         | Public maintenance fee<br>Administration cost | included in rent                                                                                                                                                                                                                                                                                                                                                                                                                                                                                                                                                                                                                                                                                                                                                                                                                                                                                                                                                                                                                                                                                                                                                                                                                                                                                                                                                                                                                                                                                                                                                                                                                                                                                                                                                                                                                                                                                                                                                                                                                                                                                                                                                                                                                                                                                          |
| Deposit<br>Key money       | 2 Months • None                                                   | Renewal fee                                   | None                                                                                                                                                                                                                                                                                                                                                                                                                                                                                                                                                                                                                                                                                                                                                                                                                                                                                                                                                                                                                                                                                                                                                                                                                                                                                                                                                                                                                                                                                                                                                                                                                                                                                                                                                                                                                                                                                                                                                                                                                                                                                                                                                                                                                                                                                                      |
| Transaction type<br>(Year) | Periodic Tenancy Contract<br>(3 Years)                            | Status                                        | Vacancy soon<br>(Moving out: 10/2024)                                                                                                                                                                                                                                                                                                                                                                                                                                                                                                                                                                                                                                                                                                                                                                                                                                                                                                                                                                                                                                                                                                                                                                                                                                                                                                                                                                                                                                                                                                                                                                                                                                                                                                                                                                                                                                                                                                                                                                                                                                                                                                                                                                                                                                                                     |
| Note                       | •This property is only for residential purpor                     | ses, except the SOHO                          |                                                                                                                                                                                                                                                                                                                                                                                                                                                                                                                                                                                                                                                                                                                                                                                                                                                                                                                                                                                                                                                                                                                                                                                                                                                                                                                                                                                                                                                                                                                                                                                                                                                                                                                                                                                                                                                                                                                                                                                                                                                                                                                                                                                                                                                                                                           |
| Equipments                 | Please contact us if there is any question.                       |                                               |                                                                                                                                                                                                                                                                                                                                                                                                                                                                                                                                                                                                                                                                                                                                                                                                                                                                                                                                                                                                                                                                                                                                                                                                                                                                                                                                                                                                                                                                                                                                                                                                                                                                                                                                                                                                                                                                                                                                                                                                                                                                                                                                                                                                                                                                                                           |
|                            |                                                                   |                                               |                                                                                                                                                                                                                                                                                                                                                                                                                                                                                                                                                                                                                                                                                                                                                                                                                                                                                                                                                                                                                                                                                                                                                                                                                                                                                                                                                                                                                                                                                                                                                                                                                                                                                                                                                                                                                                                                                                                                                                                                                                                                                                                                                                                                                                                                                                           |
|                            |                                                                   |                                               | 2000-1-200 Museum                                                                                                                                                                                                                                                                                                                                                                                                                                                                                                                                                                                                                                                                                                                                                                                                                                                                                                                                                                                                                                                                                                                                                                                                                                                                                                                                                                                                                                                                                                                                                                                                                                                                                                                                                                                                                                                                                                                                                                                                                                                                                                                                                                                                                                                                                         |
| Completed                  | March,2016                                                        | 西武武新行在18<br>Sabu Shapaka Line                 | 学習院大学<br>Gakushuan Unix:<br>Gakushuan Unix:<br>Toden Arakawa Line                                                                                                                                                                                                                                                                                                                                                                                                                                                                                                                                                                                                                                                                                                                                                                                                                                                                                                                                                                                                                                                                                                                                                                                                                                                                                                                                                                                                                                                                                                                                                                                                                                                                                                                                                                                                                                                                                                                                                                                                                                                                                                                                                                                                                                         |
| Completed<br>Constructing  | March,2016<br>• RC,SRC,Steel-Frame • Anti-sway structure<br>ories | • 37 St 東西線                                   | Gakushuin Univ<br>Gakushuinshita Str.<br>都電売川線<br>Toden Arakawe Line<br>新日白道(), Shormajiro Dori (Areg<br>Impitadasehi Stri                                                                                                                                                                                                                                                                                                                                                                                                                                                                                                                                                                                                                                                                                                                                                                                                                                                                                                                                                                                                                                                                                                                                                                                                                                                                                                                                                                                                                                                                                                                                                                                                                                                                                                                                                                                                                                                                                                                                                                                                                                                                                                                                                                                |
|                            | • RC,SRC,Steel-Frame • Anti-sway structure                        | • 37 St                                       | Gäkishun Uñix<br>Gakushun Shin Sh.<br>Gakushun Shin<br>Shon Arakawa Line<br>新自白通り Shon Theiro Dari (Are)<br>Shon Theiro Dari (Are)<br>Sho |