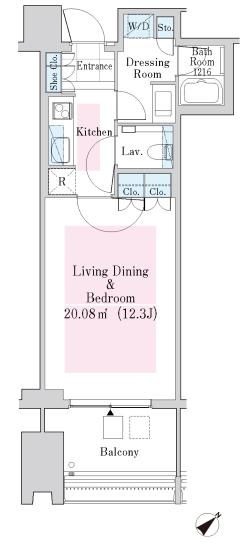

## La Tour Shinjuku Garden Apartment No. 2406 (24F)

Update Date: 2024/11/23 Next scheduled update date: Anytime

- 1 Lease guarantee agreement: required (by a guarantee company designated by us) Guarantee fee: 30% of lease for the first year, 8,000 yen/year for the second and subsequent years Fees may vary depending on the guarantee company - contact us for more details.
- 2 All rentals are on a first-come-first-served basis.
- 3 Multi-risk home insurance is mandatory.
- 4 Deposits equivalent to one month of rent are non-refundable at the end of the contract.
- 5 If the contract is terminated in less than one year, a penalty equivalent to one-month rent will be applied.
- 6 When disparities arise between the drawing and the actual construction, the actual construction takes precedence.