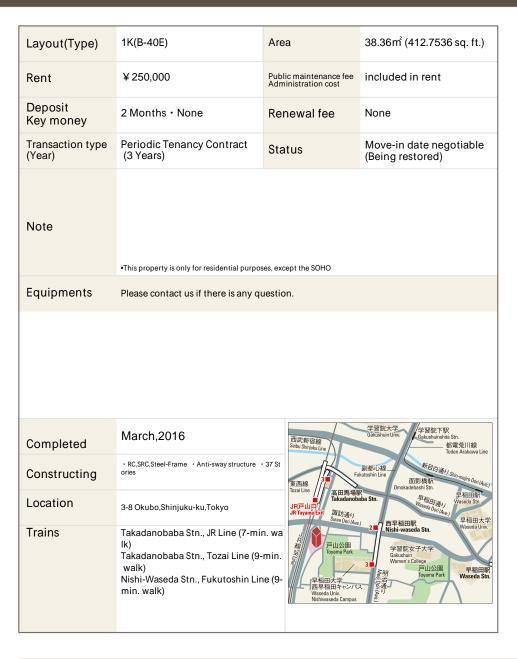

## La Tour Shinjuku Garden Apartment No. 2406 (24F)

Update Date: 2024/11/23 Next scheduled update date: Anytime

- 1 Lease guarantee agreement: required (by a guarantee company designated by us) Guarantee fee: 30% of lease for the first year, 8,000 yen/year for the second and subsequent years Fees may vary depending on the guarantee company - contact us for more details.
- 2 All rentals are on a first-come-first-served basis.
- 3 Multi-risk home insurance is mandatory.
- 4 Deposits equivalent to one month of rent are non-refundable at the end of the contract.
- 5 If the contract is terminated in less than one year, a penalty equivalent to one-month rent will be applied.
- 6 When disparities arise between the drawing and the actual construction, the actual construction takes precedence.