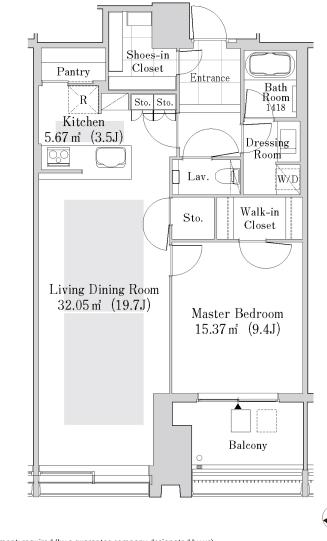

## La Tour Shinjuku Garden Apartment No. 2408 (24F)

1LDK(L1-80E) Area 78.04m<sup>2</sup> (839.7104 sq. ft.) Layout(Type) ¥490,000 included in rent Rent Public maintenance fee Administration cost Deposit 2 Months · None Renewal fee None Key money Transaction type Periodic Tenancy Contract Vacancy soon Status (Year) (3 Years) (Moving out: 10/2024) Note •This property is only for residential purposes, except the SOHO Equipments Please contact us if there is any question. 学習院大学 学習院下駅 March.2016 nshita Str 西武新宿線 Seibu Shiniuku Li Completed 都電荒川線 RC,SRC,Steel-Frame · Anti-sway structure · 37 St 副都心緒 Constructing ories 面影橋駅 東西線 高田馬場駅 Takadanobaba Stn 早稲田通り 稲田町 Location seda St 3-8 Okubo, Shinjuku-ku, Tokyo 諏訪通り 早稲田大学 西早稲田駅 Nishi-waseda Stn. Trains Takadanobaba Stn., JR Line (7-min, wa lk) 戸山公園 学習院女子大学 Takadanobaba Stn., Tozai Line (9-min. Women's College walk) 戸山公園 早稲田駅 Waseda Stn. yama Park Nishi-Waseda Stn., Fukutoshin Line (9-手相田人子 西早稲田キャン min. walk)