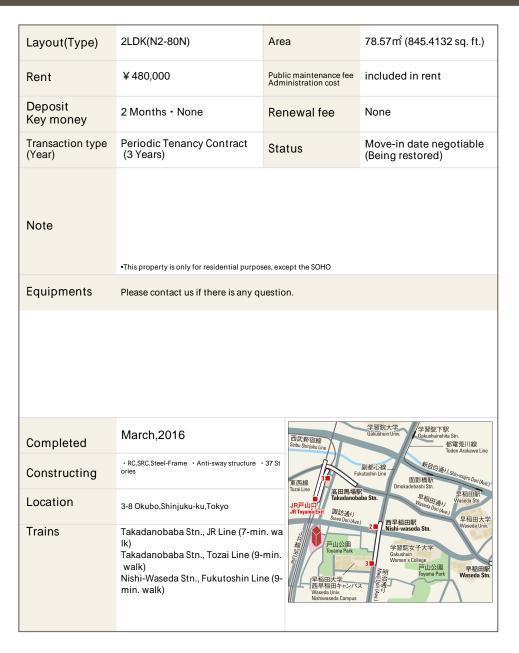

## La Tour Shinjuku Garden Apartment No. 2413 (24F)

Update Date: 2024/10/9 Next scheduled update date: Anytime

- 1 Lease guarantee agreement: required (by a guarantee company designated by us)
  Guarantee fee: 30% of lease for the first year, 8,000 yen/year for the second and subsequent years
  Fees may vary depending on the guarantee company contact us for more details.
- 2 All rentals are on a first-come-first-served basis.
- 3 Multi-risk home insurance is mandatory.
- 4 Deposits equivalent to one month of rent are non-refundable at the end of the contract.
- 5 If the contract is terminated in less than one year, a penalty equivalent to one-month rent will be applied.
- 6 When disparities arise between the drawing and the actual construction, the actual construction takes precedence.