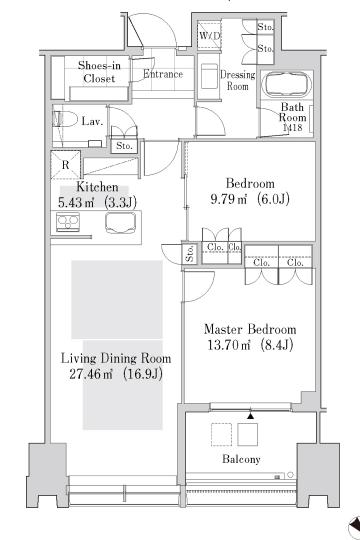

## La Tour Shinjuku Garden Apartment No. 2413 (24F)

Update Date: 2024/10/9 Next scheduled update date: Anytime

- 1 Lease guarantee agreement: required (by a guarantee company designated by us)
  Guarantee fee: 30% of lease for the first year, 8,000 yen/year for the second and subsequent years
  Fees may vary depending on the guarantee company contact us for more details.
- 2 All rentals are on a first-come-first-served basis.
- 3 Multi-risk home insurance is mandatory.
- 4 Deposits equivalent to one month of rent are non-refundable at the end of the contract.
- 5 If the contract is terminated in less than one year, a penalty equivalent to one-month rent will be applied.
- 6 When disparities arise between the drawing and the actual construction, the actual construction takes precedence.