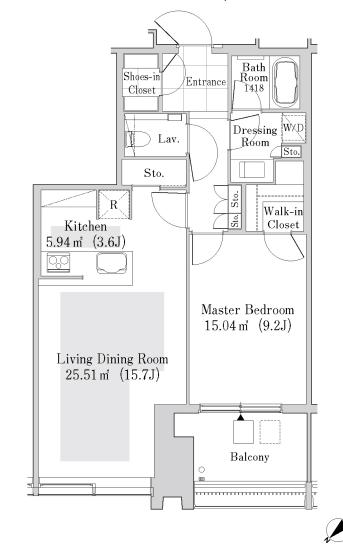

| Layout(Type)            | 1LDK(G1-70W)                                                                                                                              | Area                                          | 68.40m² (735.984 sq. ft.)                                                                                                                                                                                                |  |
|-------------------------|-------------------------------------------------------------------------------------------------------------------------------------------|-----------------------------------------------|--------------------------------------------------------------------------------------------------------------------------------------------------------------------------------------------------------------------------|--|
| Rent                    | ¥ 420,000                                                                                                                                 | Public maintenance fee<br>Administration cost | included in rent                                                                                                                                                                                                         |  |
| Deposit<br>Key money    | 2 Months · None                                                                                                                           | Renewal fee                                   | None                                                                                                                                                                                                                     |  |
| Transaction type (Year) | Periodic Tenancy Contract<br>(3 Years)                                                                                                    | Status                                        | Move in possible now (After paperwork)                                                                                                                                                                                   |  |
| Note                    | •This property is only for residential purpos                                                                                             | ses, except the SOHO                          |                                                                                                                                                                                                                          |  |
| Equipments              | Please contact us if there is any question.                                                                                               |                                               |                                                                                                                                                                                                                          |  |
|                         |                                                                                                                                           |                                               |                                                                                                                                                                                                                          |  |
| Completed               | March,2016                                                                                                                                | 西武新宿線<br>Seibu Shinjuku Line                  | 学習院大学 Gakushuin Unix、  西武新宿線 Santu Shinjuku Line  副都心線 Fukutashin Line  副都心線 Fukutashin Line  副都心線 Fukutashin Line  画彩橋駅 Omokadebash Santus  JR Toyami Esit  JR Toyami Esit  JR Toyami Esit  JR Toyami Esit  Waseda Sin. |  |
| Constructing            | RC,SRC,Steel-Frame                                                                                                                        | 東西線                                           |                                                                                                                                                                                                                          |  |
| Location                | 3-8 Okubo,Shinjuku-ku,Tokyo                                                                                                               | JR戸山口<br>JR Toyama Exit 源赤海山                  |                                                                                                                                                                                                                          |  |
| Trains                  | Takadanobaba Stn., JR Line (7-mii<br>lk)<br>Takadanobaba Stn., Tozai Line (9-<br>walk)<br>Nishi-Waseda Stn., Fukutoshin Lir<br>min. walk) | n. wa p p p p p p p p p p p p p p p p p p     |                                                                                                                                                                                                                          |  |