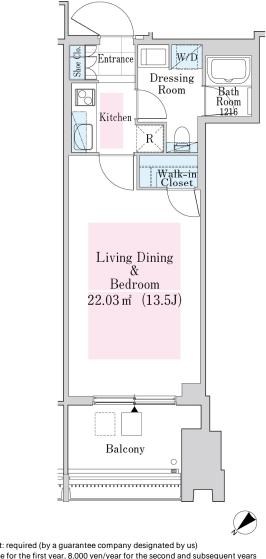

## 1K(A-40W') Area 37.12m<sup>2</sup> (399.4112 sq. ft.) Layout(Type) ¥253,000 included in rent Rent Public maintenance fee Administration cost Deposit 2 Months · None Renewal fee None Key money Transaction type Periodic Tenancy Contract Vacancy soon Status (3 Years) (Year) (Moving out: 05/2025) Note •This property is only for residential purposes, except the SOHO Equipments Please contact us if there is any question. 学習院大学 学習院下駅 March.2016 inshita Stn 西武新宿線 Seibu Shiniuku Completed 都電荒川線 RC,SRC,Steel-Frame · Anti-sway structure · 37 St 副都心緒 Constructing ories 面影橋駅 東西線 高田馬場駅 Takadanobaba Stn 早稲田通り 稲田町 Location seda St 3-8 Okubo, Shinjuku-ku, Tokyo 諏訪通り 早稲田大学 西早稲田駅 Nishi-waseda Stn. Trains Takadanobaba Stn., JR Line (7-min, wa lk) 戸山公園 学習院女子大学 Takadanobaba Stn., Tozai Line (9-min. Women's College walk) 戸山公園 早稲田駅 Waseda Stn. yama Park Nishi-Waseda Stn., Fukutoshin Line (9-手相田人子 西早稲田キャン 日通 min. walk)

- 1 Lease guarantee agreement: required (by a guarantee company designated by us) Guarantee fee: 30% of lease for the first year, 8,000 yen/year for the second and subsequent years Fees may vary depending on the guarantee company - contact us for more details.
- 2 All rentals are on a first-come-first-served basis.
- 3 Multi-risk home insurance is mandatory.
- 4 Deposits equivalent to one month of rent are non-refundable at the end of the contract.
- 5 If the contract is terminated in less than one year, a penalty equivalent to one-month rent will be applied.
- 6 When disparities arise between the drawing and the actual construction, the actual construction takes precedence.