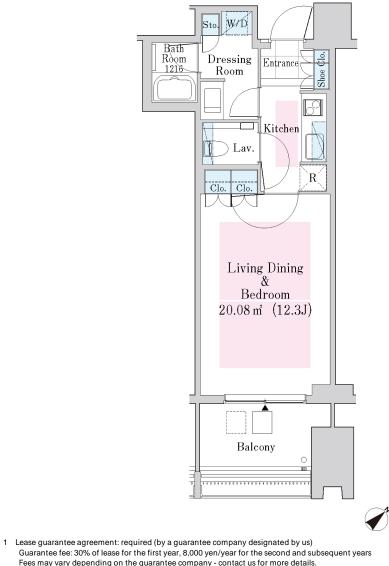

## 1K(B-40E') Area 38.36m<sup>2</sup> (412.7536 sq. ft.) Layout(Type) ¥250,000 included in rent Rent Public maintenance fee Administration cost Deposit 2 Months · None Renewal fee None Key money Transaction type Periodic Tenancy Contract Vacancy soon Status (Year) (3 Years) (Moving out: 12/2024) Note •This property is only for residential purposes, except the SOHO Equipments Please contact us if there is any question. 学習院大学 学習院下駅 March.2016 inshita Stn 西武新宿線 Seibu Shiniuku Li Completed 都電荒川線 RC,SRC,Steel-Frame · Anti-sway structure · 37 St 副都心緒 Constructing ories 面影橋駅 東西線 高田馬場駅 Takadanobaba Stn 早稲田通り 稲田町 Location seda St 3-8 Okubo, Shinjuku-ku, Tokyo 諏訪通り 早稲田大学 西早稲田駅 Nishi-waseda Stn. Trains Takadanobaba Stn., JR Line (7-min. wa lk) 戸山公園 学習院女子大学 Takadanobaba Stn., Tozai Line (9-min. Women's College walk) 戸山公園 早稲田駅 Waseda Stn. yama Park Nishi-Waseda Stn., Fukutoshin Line (9-手相田人子 西早稲田キャン 日通 min. walk)