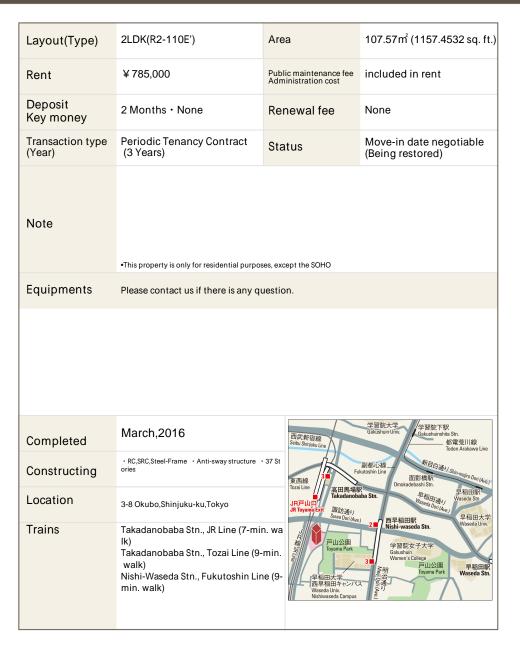

## La Tour Shinjuku Garden Apartment No. 2611 (26F)

Update Date: 2025/3/29 Next scheduled update date: Anytime

- 1 Lease guarantee agreement: required (by a guarantee company designated by us) Guarantee fee: 30% of lease for the first year, 8,000 yen/year for the second and subsequent years Fees may vary depending on the guarantee company - contact us for more details.
- 2 All rentals are on a first-come-first-served basis.
- 3 Multi-risk home insurance is mandatory.
- 4 Deposits equivalent to one month of rent are non-refundable at the end of the contract.
- 5 If the contract is terminated in less than one year, a penalty equivalent to one-month rent will be applied.
- 6 When disparities arise between the drawing and the actual construction, the actual construction takes precedence.