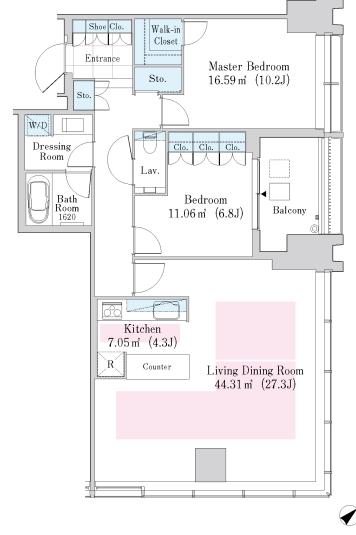

## La Tour Shinjuku Garden Apartment No. 2611 (26F)

Update Date: 2025/3/29 Next scheduled update date: Anytime

- 1 Lease guarantee agreement: required (by a guarantee company designated by us) Guarantee fee: 30% of lease for the first year, 8,000 yen/year for the second and subsequent years Fees may vary depending on the guarantee company - contact us for more details.
- 2 All rentals are on a first-come-first-served basis.
- 3 Multi-risk home insurance is mandatory.
- 4 Deposits equivalent to one month of rent are non-refundable at the end of the contract.
- 5 If the contract is terminated in less than one year, a penalty equivalent to one-month rent will be applied.
- 6 When disparities arise between the drawing and the actual construction, the actual construction takes precedence.