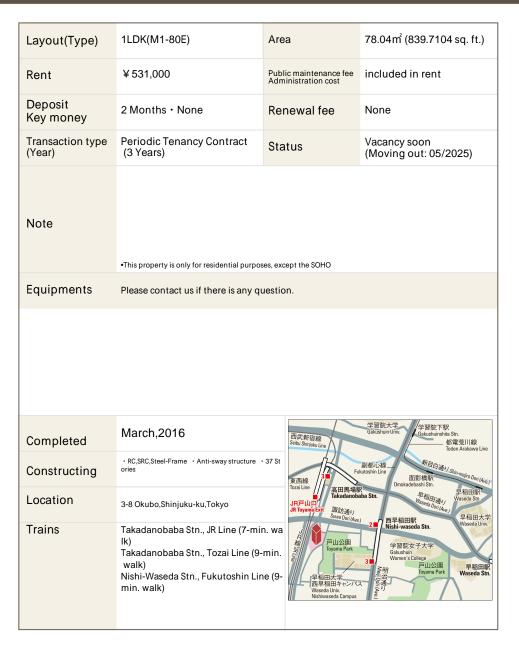

## La Tour Shinjuku Garden Apartment No. 2704 (27F)

Update Date: 2025/4/19 Next scheduled update date: Anytime

- 1 Lease guarantee agreement: required (by a guarantee company designated by us)
  Guarantee fee: 30% of lease for the first year, 8,000 yen/year for the second and subsequent years
  Fees may vary depending on the guarantee company contact us for more details.
- 2 All rentals are on a first-come-first-served basis.
- 3 Multi-risk home insurance is mandatory.
- 4 Deposits equivalent to one month of rent are non-refundable at the end of the contract.
- 5 If the contract is terminated in less than one year, a penalty equivalent to one-month rent will be applied.
- 6 When disparities arise between the drawing and the actual construction, the actual construction takes precedence.