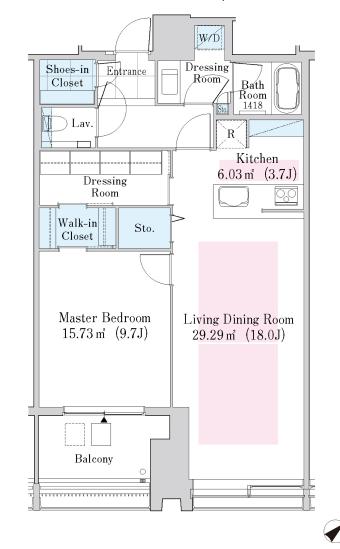

## La Tour Shinjuku Garden Apartment No. 2704 (27F)

Update Date: 2025/4/19 Next scheduled update date: Anytime

- 1 Lease guarantee agreement: required (by a guarantee company designated by us)
  Guarantee fee: 30% of lease for the first year, 8,000 yen/year for the second and subsequent years
  Fees may vary depending on the guarantee company contact us for more details.
- 2 All rentals are on a first-come-first-served basis.
- 3 Multi-risk home insurance is mandatory.
- 4 Deposits equivalent to one month of rent are non-refundable at the end of the contract.
- 5 If the contract is terminated in less than one year, a penalty equivalent to one-month rent will be applied.
- 6 When disparities arise between the drawing and the actual construction, the actual construction takes precedence.