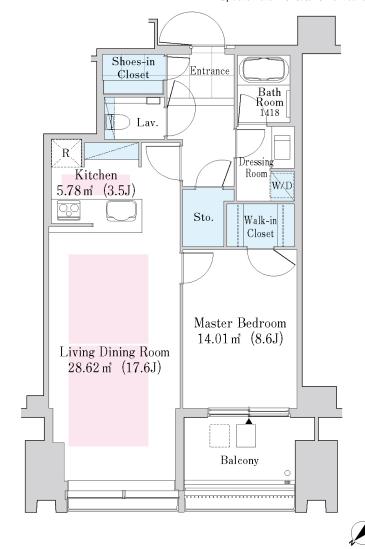

| Layout(Type)               | 1LDK(I1-70W')                                                                                                                             | Area                                                                                                                                                                           | 70.49m² (758.4724 sq. ft.)                                                                                                                                                                                                                                                                                                                                                                                                                                                                                                                                                                                                                                                                                                                                                                                                                                                                                                                                                                                                                                                                                                                                                                                                                                                                                                                                                                                                                                                                                                                                                                                                                                                                                                                                                                                                                                                                                                                                                                                                                                                                                                   |  |  |
|----------------------------|-------------------------------------------------------------------------------------------------------------------------------------------|--------------------------------------------------------------------------------------------------------------------------------------------------------------------------------|------------------------------------------------------------------------------------------------------------------------------------------------------------------------------------------------------------------------------------------------------------------------------------------------------------------------------------------------------------------------------------------------------------------------------------------------------------------------------------------------------------------------------------------------------------------------------------------------------------------------------------------------------------------------------------------------------------------------------------------------------------------------------------------------------------------------------------------------------------------------------------------------------------------------------------------------------------------------------------------------------------------------------------------------------------------------------------------------------------------------------------------------------------------------------------------------------------------------------------------------------------------------------------------------------------------------------------------------------------------------------------------------------------------------------------------------------------------------------------------------------------------------------------------------------------------------------------------------------------------------------------------------------------------------------------------------------------------------------------------------------------------------------------------------------------------------------------------------------------------------------------------------------------------------------------------------------------------------------------------------------------------------------------------------------------------------------------------------------------------------------|--|--|
| Rent                       | ¥ 470,000                                                                                                                                 | Public maintenance fee<br>Administration cost                                                                                                                                  | included in rent                                                                                                                                                                                                                                                                                                                                                                                                                                                                                                                                                                                                                                                                                                                                                                                                                                                                                                                                                                                                                                                                                                                                                                                                                                                                                                                                                                                                                                                                                                                                                                                                                                                                                                                                                                                                                                                                                                                                                                                                                                                                                                             |  |  |
| Deposit<br>Key money       | 2 Months • None                                                                                                                           | Renewal fee                                                                                                                                                                    | None                                                                                                                                                                                                                                                                                                                                                                                                                                                                                                                                                                                                                                                                                                                                                                                                                                                                                                                                                                                                                                                                                                                                                                                                                                                                                                                                                                                                                                                                                                                                                                                                                                                                                                                                                                                                                                                                                                                                                                                                                                                                                                                         |  |  |
| Transaction type<br>(Year) | Periodic Tenancy Contract<br>(3 Years)                                                                                                    | Status                                                                                                                                                                         | Move-in date negotiable (Being restored)                                                                                                                                                                                                                                                                                                                                                                                                                                                                                                                                                                                                                                                                                                                                                                                                                                                                                                                                                                                                                                                                                                                                                                                                                                                                                                                                                                                                                                                                                                                                                                                                                                                                                                                                                                                                                                                                                                                                                                                                                                                                                     |  |  |
| Note                       | •This property is only for residential purpos                                                                                             | ses, except the SOHO                                                                                                                                                           |                                                                                                                                                                                                                                                                                                                                                                                                                                                                                                                                                                                                                                                                                                                                                                                                                                                                                                                                                                                                                                                                                                                                                                                                                                                                                                                                                                                                                                                                                                                                                                                                                                                                                                                                                                                                                                                                                                                                                                                                                                                                                                                              |  |  |
| Equipments                 | Please contact us if there is any question.                                                                                               |                                                                                                                                                                                |                                                                                                                                                                                                                                                                                                                                                                                                                                                                                                                                                                                                                                                                                                                                                                                                                                                                                                                                                                                                                                                                                                                                                                                                                                                                                                                                                                                                                                                                                                                                                                                                                                                                                                                                                                                                                                                                                                                                                                                                                                                                                                                              |  |  |
|                            |                                                                                                                                           |                                                                                                                                                                                |                                                                                                                                                                                                                                                                                                                                                                                                                                                                                                                                                                                                                                                                                                                                                                                                                                                                                                                                                                                                                                                                                                                                                                                                                                                                                                                                                                                                                                                                                                                                                                                                                                                                                                                                                                                                                                                                                                                                                                                                                                                                                                                              |  |  |
| Completed                  | March,2016                                                                                                                                | 西武新宿線<br>Seibu Shinjuku Line                                                                                                                                                   | 学習院大学 Gakushun Univ.  西武新宿線 Seltu Shinjuku Line  「All Seltus Shinjuku Lin |  |  |
| Constructing               | • RC,SRC,Steel-Frame • Anti-sway structure ories                                                                                          | 東西線 3 Fu                                                                                                                                                                       |                                                                                                                                                                                                                                                                                                                                                                                                                                                                                                                                                                                                                                                                                                                                                                                                                                                                                                                                                                                                                                                                                                                                                                                                                                                                                                                                                                                                                                                                                                                                                                                                                                                                                                                                                                                                                                                                                                                                                                                                                                                                                                                              |  |  |
| Location                   | 3-8 Okubo,Shinjuku-ku,Tokyo                                                                                                               | Takadanob JR戸山口 JR Tovama Fyir 源さい。                                                                                                                                            |                                                                                                                                                                                                                                                                                                                                                                                                                                                                                                                                                                                                                                                                                                                                                                                                                                                                                                                                                                                                                                                                                                                                                                                                                                                                                                                                                                                                                                                                                                                                                                                                                                                                                                                                                                                                                                                                                                                                                                                                                                                                                                                              |  |  |
| Trains                     | Takadanobaba Stn., JR Line (7-mir<br>lk)<br>Takadanobaba Stn., Tozai Line (9-<br>walk)<br>Nishi-Waseda Stn., Fukutoshin Lin<br>min. walk) | n. wa<br>pmin.<br>を<br>を<br>を<br>を<br>に<br>で<br>を<br>に<br>で<br>を<br>で<br>を<br>で<br>を<br>で<br>を<br>で<br>で<br>を<br>で<br>で<br>で<br>で<br>で<br>で<br>で<br>で<br>で<br>で<br>で<br>で<br>で |                                                                                                                                                                                                                                                                                                                                                                                                                                                                                                                                                                                                                                                                                                                                                                                                                                                                                                                                                                                                                                                                                                                                                                                                                                                                                                                                                                                                                                                                                                                                                                                                                                                                                                                                                                                                                                                                                                                                                                                                                                                                                                                              |  |  |