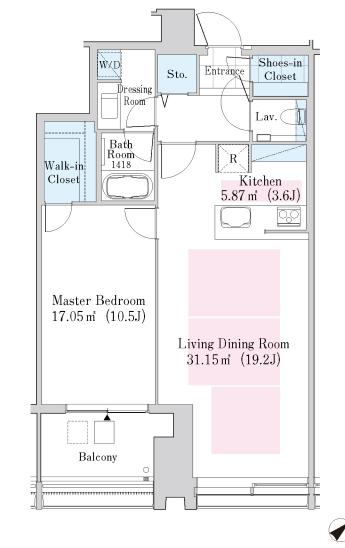

| Layout(Type)               | 1LDK(J1-70E)                                                                                                                | Area                                          | 74.46m² (801.1896 sq. ft.)                                                                                                                                                                                                                                                                                                                                                                                                                                                                                                                                                                                                                                                                                                                                                                                                                                                                                                                                                                                                                                                                                                                                                                                                                                                                                                                                                                                                                                                                                                                                                                                                                                                                                                                                                                                                                                                                                                                                                                                                                                                                                                   |  |  |
|----------------------------|-----------------------------------------------------------------------------------------------------------------------------|-----------------------------------------------|------------------------------------------------------------------------------------------------------------------------------------------------------------------------------------------------------------------------------------------------------------------------------------------------------------------------------------------------------------------------------------------------------------------------------------------------------------------------------------------------------------------------------------------------------------------------------------------------------------------------------------------------------------------------------------------------------------------------------------------------------------------------------------------------------------------------------------------------------------------------------------------------------------------------------------------------------------------------------------------------------------------------------------------------------------------------------------------------------------------------------------------------------------------------------------------------------------------------------------------------------------------------------------------------------------------------------------------------------------------------------------------------------------------------------------------------------------------------------------------------------------------------------------------------------------------------------------------------------------------------------------------------------------------------------------------------------------------------------------------------------------------------------------------------------------------------------------------------------------------------------------------------------------------------------------------------------------------------------------------------------------------------------------------------------------------------------------------------------------------------------|--|--|
| Rent                       | ¥ 510,000                                                                                                                   | Public maintenance fee<br>Administration cost | included in rent                                                                                                                                                                                                                                                                                                                                                                                                                                                                                                                                                                                                                                                                                                                                                                                                                                                                                                                                                                                                                                                                                                                                                                                                                                                                                                                                                                                                                                                                                                                                                                                                                                                                                                                                                                                                                                                                                                                                                                                                                                                                                                             |  |  |
| Deposit<br>Key money       | 2 Months • None                                                                                                             | Renewal fee                                   | None                                                                                                                                                                                                                                                                                                                                                                                                                                                                                                                                                                                                                                                                                                                                                                                                                                                                                                                                                                                                                                                                                                                                                                                                                                                                                                                                                                                                                                                                                                                                                                                                                                                                                                                                                                                                                                                                                                                                                                                                                                                                                                                         |  |  |
| Transaction type<br>(Year) | Periodic Tenancy Contract<br>(3 Years)                                                                                      | Status                                        | Vacancy soon<br>(Moving out: 01/2025)                                                                                                                                                                                                                                                                                                                                                                                                                                                                                                                                                                                                                                                                                                                                                                                                                                                                                                                                                                                                                                                                                                                                                                                                                                                                                                                                                                                                                                                                                                                                                                                                                                                                                                                                                                                                                                                                                                                                                                                                                                                                                        |  |  |
| Note                       | •This property is only for residential purpos                                                                               | ses, except the SOHO                          |                                                                                                                                                                                                                                                                                                                                                                                                                                                                                                                                                                                                                                                                                                                                                                                                                                                                                                                                                                                                                                                                                                                                                                                                                                                                                                                                                                                                                                                                                                                                                                                                                                                                                                                                                                                                                                                                                                                                                                                                                                                                                                                              |  |  |
| Equipments                 | Please contact us if there is any question.                                                                                 |                                               |                                                                                                                                                                                                                                                                                                                                                                                                                                                                                                                                                                                                                                                                                                                                                                                                                                                                                                                                                                                                                                                                                                                                                                                                                                                                                                                                                                                                                                                                                                                                                                                                                                                                                                                                                                                                                                                                                                                                                                                                                                                                                                                              |  |  |
|                            |                                                                                                                             |                                               |                                                                                                                                                                                                                                                                                                                                                                                                                                                                                                                                                                                                                                                                                                                                                                                                                                                                                                                                                                                                                                                                                                                                                                                                                                                                                                                                                                                                                                                                                                                                                                                                                                                                                                                                                                                                                                                                                                                                                                                                                                                                                                                              |  |  |
| Completed                  | March,2016                                                                                                                  | 西武新宿線<br>Seibu Shinjuku Line                  | 知的 Shinjuku Line to 年 加 I in を 加 I in a full of a fu |  |  |
| Constructing               | RC,SRC,Steel-Frame                                                                                                          | 東西線 3 下                                       |                                                                                                                                                                                                                                                                                                                                                                                                                                                                                                                                                                                                                                                                                                                                                                                                                                                                                                                                                                                                                                                                                                                                                                                                                                                                                                                                                                                                                                                                                                                                                                                                                                                                                                                                                                                                                                                                                                                                                                                                                                                                                                                              |  |  |
| Location                   | 3-8 Okubo,Shinjuku-ku,Tokyo                                                                                                 | ■ Takadanob  JR戸山口  JR Tovama Exit 源法ない。      | AII I I I I I I I I I I I I I I I I I I                                                                                                                                                                                                                                                                                                                                                                                                                                                                                                                                                                                                                                                                                                                                                                                                                                                                                                                                                                                                                                                                                                                                                                                                                                                                                                                                                                                                                                                                                                                                                                                                                                                                                                                                                                                                                                                                                                                                                                                                                                                                                      |  |  |
| Trains                     | Takadanobaba Stn., JR Line (7-mir<br>lk)<br>Takadanobaba Stn., Tozai Line (9-<br>walk)<br>Nishi-Waseda Stn., Fukutoshin Lir | n. wa<br>R<br>P<br>I<br>P<br>I<br>Toyama Park | 型字前出版 Waseda Univ. Waseda Univ. Waseda Univ. Waseda Univ. Waseda Univ. 学習院女子大学 Gatushun Women's College P福田駅 「Joyama Park Waseda Stn. ス 会通                                                                                                                                                                                                                                                                                                                                                                                                                                                                                                                                                                                                                                                                                                                                                                                                                                                                                                                                                                                                                                                                                                                                                                                                                                                                                                                                                                                                                                                                                                                                                                                                                                                                                                                                                                                                                                                                                                                                                                                   |  |  |