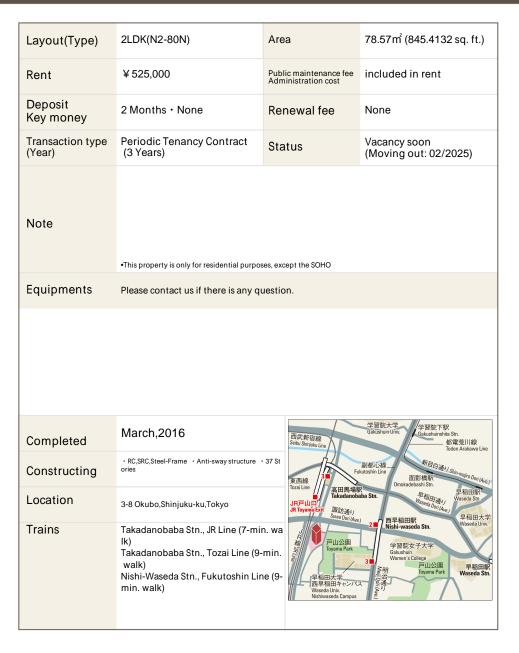

## La Tour Shinjuku Garden Apartment No. 2814 (28F)

| Update Date | : 2025/1/19 Next | scheduled u | pdate date: An | ytim |
|-------------|------------------|-------------|----------------|------|
|-------------|------------------|-------------|----------------|------|