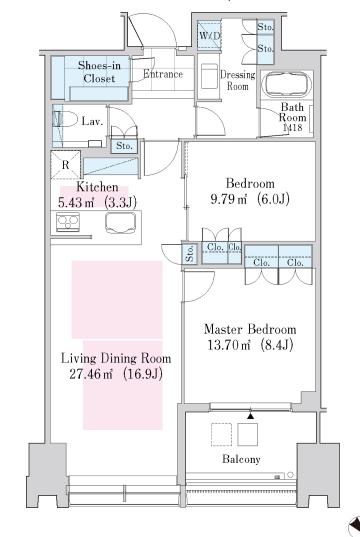

## La Tour Shinjuku Garden Apartment No. 2814 (28F)

| Update Date | : 2025/1/19 Next | scheduled u | pdate date: An | ytim |
|-------------|------------------|-------------|----------------|------|
|-------------|------------------|-------------|----------------|------|





- 1 Lease guarantee agreement: required (by a guarantee company designated by us) Guarantee fee: 30% of lease for the first year, 8,000 yen/year for the second and subsequent years Fees may vary depending on the guarantee company - contact us for more details.
- 2 All rentals are on a first-come-first-served basis.
- 3 Multi-risk home insurance is mandatory.
- 4 Deposits equivalent to one month of rent are non-refundable at the end of the contract.
- 5 If the contract is terminated in less than one year, a penalty equivalent to one-month rent will be applied.
- 6 When disparities arise between the drawing and the actual construction, the actual construction takes precedence.

Sumitomo Realty & Development Co., Ltd.

Shinjuku NS Building, 2-4-1, Nishi-Shinjuku Shinjuku-ku, Tokyo 163-0820