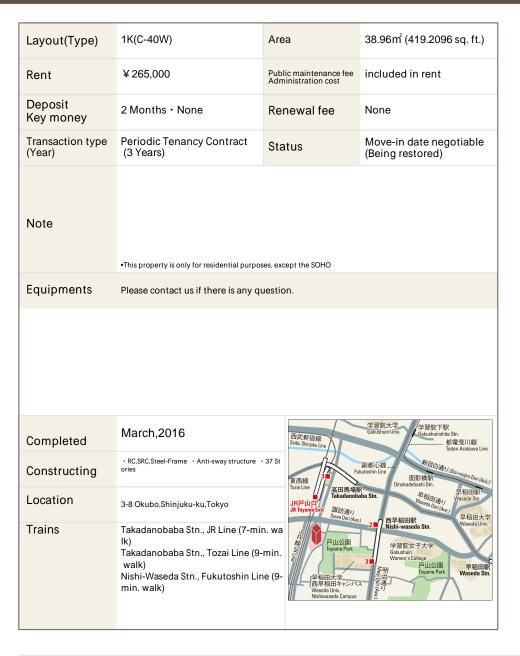

## La Tour Shinjuku Garden Apartment No. 2821 (28F)

Update Date: 2025/3/29 Next scheduled update date: Anytime

- 1 Lease guarantee agreement: required (by a guarantee company designated by us)
  Guarantee fee: 30% of lease for the first year, 8,000 yen/year for the second and subsequent years
  Fees may vary depending on the guarantee company contact us for more details.
- 2 All rentals are on a first-come-first-served basis.
- 3 Multi-risk home insurance is mandatory.
- 4 Deposits equivalent to one month of rent are non-refundable at the end of the contract.
- 5 If the contract is terminated in less than one year, a penalty equivalent to one-month rent will be applied.
- 6 When disparities arise between the drawing and the actual construction, the actual construction takes precedence.