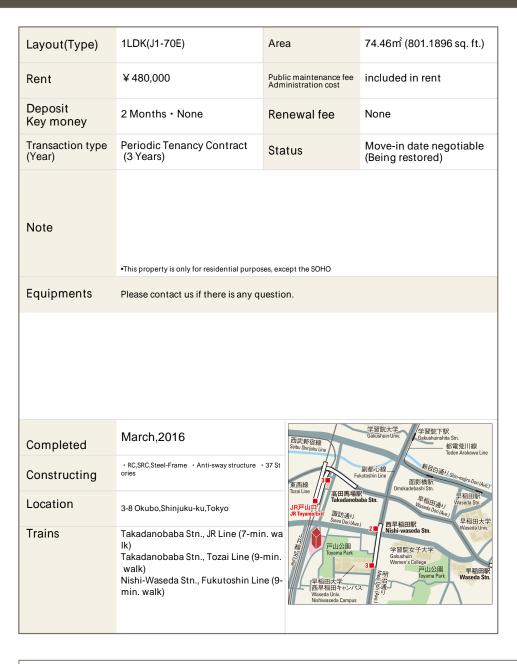

## La Tour Shinjuku Garden Apartment No. 2908 (29F)

| Update Date: 2024/10/9 Next scheduled up | pdate date: A | nytii |
|------------------------------------------|---------------|-------|
|------------------------------------------|---------------|-------|