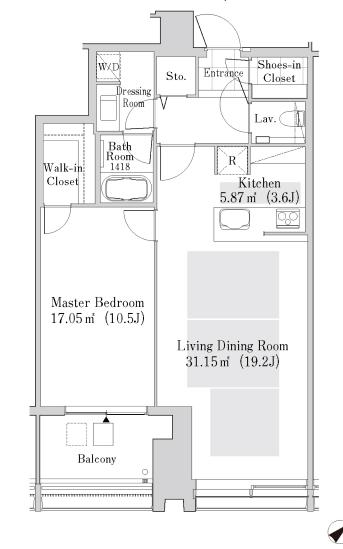

## La Tour Shinjuku Garden Apartment No. 2908 (29F)

| Update Date: 2024/10/9 Next scheduled up | pdate date: A | nytii |
|------------------------------------------|---------------|-------|
|------------------------------------------|---------------|-------|