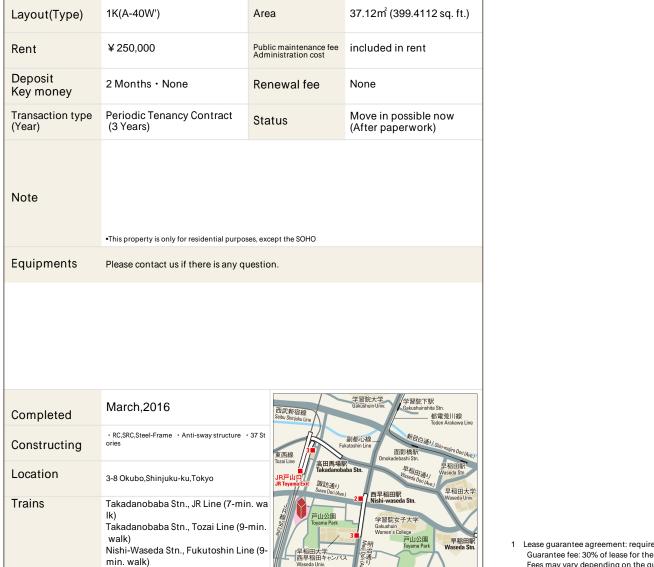

## La Tour Shinjuku Garden Apartment No. 2918 (29F)

Update Date: 2024/10/9 Next scheduled update date: Anytime

- 1 Lease guarantee agreement: required (by a guarantee company designated by us) Guarantee fee: 30% of lease for the first year, 8,000 yen/year for the second and subsequent years Fees may vary depending on the guarantee company - contact us for more details.
- 2 All rentals are on a first-come-first-served basis.
- 3 Multi-risk home insurance is mandatory.
- 4 Deposits equivalent to one month of rent are non-refundable at the end of the contract.
- 5 If the contract is terminated in less than one year, a penalty equivalent to one-month rent will be applied.
- 6 When disparities arise between the drawing and the actual construction, the actual construction takes precedence.