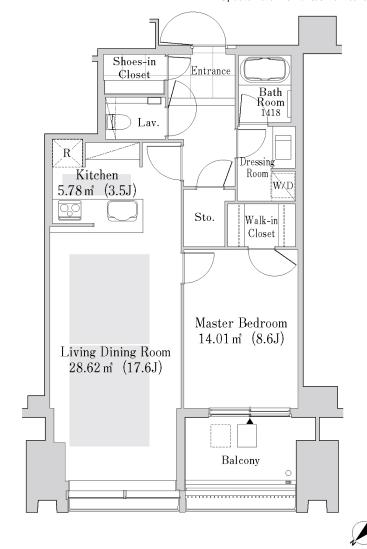

| Layout(Type)            | 1LDK(I1-70W')                                                                                                                             | Area                                                       | 70.49m² (758.4724 sq. ft.)                                                             |  |  |  |
|-------------------------|-------------------------------------------------------------------------------------------------------------------------------------------|------------------------------------------------------------|----------------------------------------------------------------------------------------|--|--|--|
| Rent                    | ¥ 445,000                                                                                                                                 | Public maintenance fee<br>Administration cost              | included in rent                                                                       |  |  |  |
| Deposit<br>Key money    | 2 Months · None                                                                                                                           | Renewal fee                                                | None                                                                                   |  |  |  |
| Transaction type (Year) | Periodic Tenancy Contract<br>(3 Years)                                                                                                    | Status                                                     | Move-in date negotiable (Being restored)                                               |  |  |  |
| Note                    | •This property is only for residential purpos                                                                                             | ses, except the SOHO                                       |                                                                                        |  |  |  |
| Equipments              | Please contact us if there is any question.                                                                                               |                                                            |                                                                                        |  |  |  |
|                         |                                                                                                                                           |                                                            |                                                                                        |  |  |  |
| Completed               | March,2016                                                                                                                                | 西武新宿線<br>Seibu Shinjuku Line                               | 学習院大学<br>Gākushuin Uñiv.    学習院下駅<br>Gakushuinshita Stn.   都電荒川線<br>Toden Arakawa Line |  |  |  |
| Constructing            | RC,SRC,Steel-Frame                                                                                                                        | 東西線                                                        | 副都心線<br>ikutoshin Line<br>面影橋駅<br>Omokardehshi Sm                                      |  |  |  |
| Location                | 3-8 Okubo,Shinjuku-ku,Tokyo                                                                                                               | Tozai Line // 高田馬場<br>Takadanob<br>JR戸山口<br>JR Toyama Exit | 早稲田駅「<br>早稲田域」)<br>Waseda Dori (Ave.)<br>早稲田大学                                         |  |  |  |
| Trains                  | Takadanobaba Stn., JR Line (7-mir<br>lk)<br>Takadanobaba Stn., Tozai Line (9-<br>walk)<br>Nishi-Waseda Stn., Fukutoshin Lir<br>min. walk) | n. wa 以<br>原<br>min.<br>家<br>Toyama Park                   | デーリング                                                                                  |  |  |  |