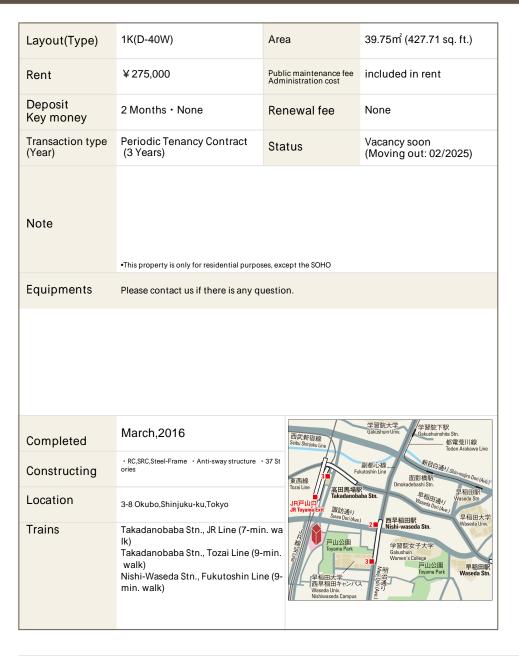

## La Tour Shinjuku Garden Apartment No. 3124 (31F)

Update Date: 2025/1/19 Next scheduled update date: Anytime

- 1 Lease guarantee agreement: required (by a guarantee company designated by us) Guarantee fee: 30% of lease for the first year, 8,000 yen/year for the second and subsequent years Fees may vary depending on the guarantee company - contact us for more details.
- 2 All rentals are on a first-come-first-served basis.
- 3 Multi-risk home insurance is mandatory.
- 4 Deposits equivalent to one month of rent are non-refundable at the end of the contract.
- 5 If the contract is terminated in less than one year, a penalty equivalent to one-month rent will be applied.
- 6 When disparities arise between the drawing and the actual construction, the actual construction takes precedence.