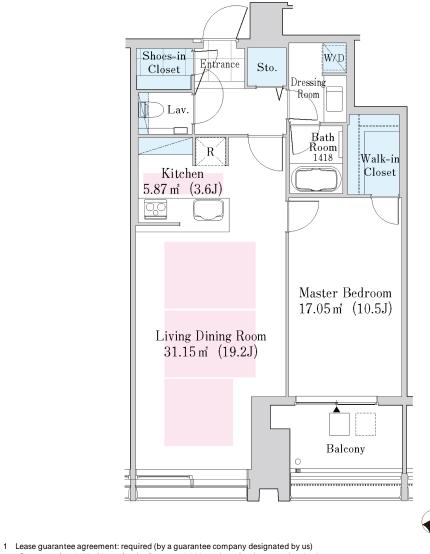

Lease guarantee agreement: required (by a guarantee company designated by us) Guarantee fee: 30% of lease for the first year, 8,000 yen/year for the second and subsequent years Fees may vary depending on the guarantee company - contact us for more details.