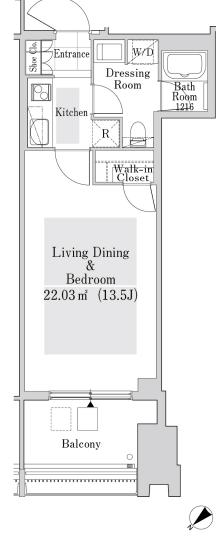

## La Tour Shinjuku Garden Apartment No. 3218 (32F)

Update Date: 2024/10/9 Next scheduled update date: Anytime

| Layout(Type)            | 1K(A-40W')                                                                                                                                | Area                                          | 37.12m² (399.4112 sq. ft.)                                                             |  |
|-------------------------|-------------------------------------------------------------------------------------------------------------------------------------------|-----------------------------------------------|----------------------------------------------------------------------------------------|--|
| Rent                    | ¥ 260,000                                                                                                                                 | Public maintenance fee<br>Administration cost | included in rent                                                                       |  |
| Deposit<br>Key money    | 2 Months · None                                                                                                                           | Renewal fee                                   | None                                                                                   |  |
| Transaction type (Year) | Periodic Tenancy Contract<br>(3 Years)                                                                                                    | Status                                        | Move in possible now (After paperwork)                                                 |  |
| Note                    | •This property is only for residential purpos                                                                                             | ses, except the SOHO                          |                                                                                        |  |
| Equipments              | Please contact us if there is any question.                                                                                               |                                               |                                                                                        |  |
|                         |                                                                                                                                           |                                               |                                                                                        |  |
| Completed               | March,2016                                                                                                                                | 西武新宿線<br>Seibu Shinjuku Line                  | 学習院大学<br>Gākushuin Univ. / 学習院下駅<br>Gakushuinshita Stn.<br>都電流川線<br>Toden Arakawa Line |  |
| Constructing            | • RC,SRC,Steel-Frame • Anti-sway structure ories                                                                                          | 東西線 3 Fi                                      | 副部心線<br>Fukutoshin Line<br>面影視影<br>Omokadebashi Sin.                                   |  |
| Location                | 3-8 Okubo,Shinjuku-ku,Tokyo                                                                                                               | JR戸山口 JR Toward Fyir 郷ネケス・                    | 京福田駅 早稲田駅 Waseda Stn. JR戸山口 Waseda Stn.                                                |  |
| Trains                  | Takadanobaba Stn., JR Line (7-mir<br>lk)<br>Takadanobaba Stn., Tozai Line (9-<br>walk)<br>Nishi-Waseda Stn., Fukutoshin Lir<br>min. walk) | n. wa                                         |                                                                                        |  |