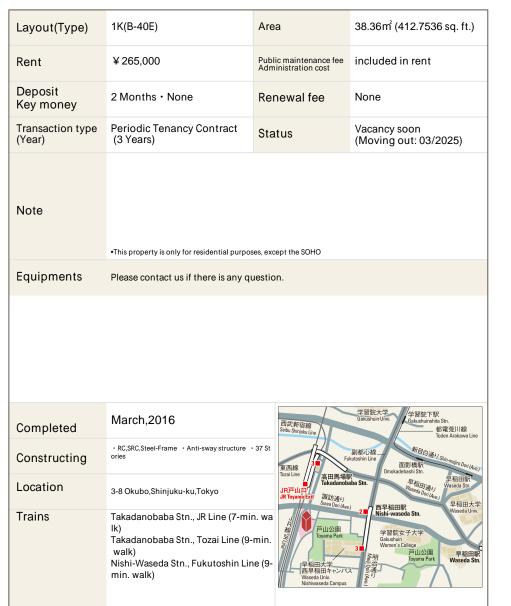

## La Tour Shinjuku Garden Apartment No. 3307 (33F)

Update Date : 2025/2/23 Next scheduled update date: Anytime

- 2 All rentals are on a first-come-first-served basis.
- 3 Multi-risk home insurance is mandatory.
- 4 Deposits equivalent to one month of rent are non-refundable at the end of the contract.
- 5 If the contract is terminated in less than one year, a penalty equivalent to one-month rent will be applied.
- 6 When disparities arise between the drawing and the actual construction, the actual construction takes precedence.