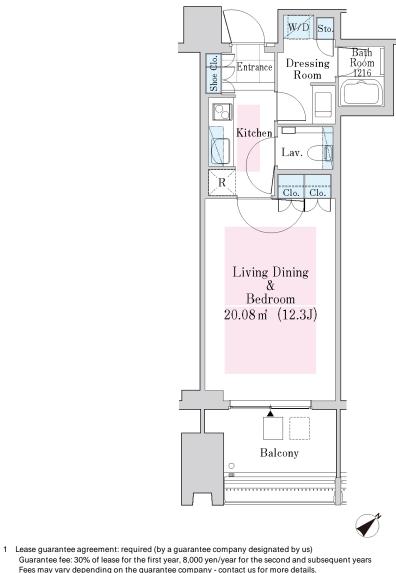

## La Tour Shinjuku Garden Apartment No. 3307 (33F)

Update Date : 2025/2/23 Next scheduled update date: Anytime

- 2 All rentals are on a first-come-first-served basis.
- 3 Multi-risk home insurance is mandatory.
- 4 Deposits equivalent to one month of rent are non-refundable at the end of the contract.
- 5 If the contract is terminated in less than one year, a penalty equivalent to one-month rent will be applied.
- 6 When disparities arise between the drawing and the actual construction, the actual construction takes precedence.