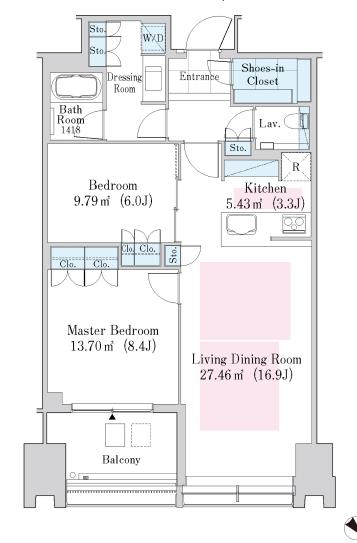

## La Tour Shinjuku Garden Apartment No. 3313 (33F)

Update Date: 2024/11/23 Next scheduled update date: Anytime

- 1 Lease guarantee agreement: required (by a guarantee company designated by us) Guarantee fee: 30% of lease for the first year, 8,000 yen/year for the second and subsequent years Fees may vary depending on the guarantee company - contact us for more details.
- 2 All rentals are on a first-come-first-served basis.
- 3 Multi-risk home insurance is mandatory.
- 4 Deposits equivalent to one month of rent are non-refundable at the end of the contract.
- 5 If the contract is terminated in less than one year, a penalty equivalent to one-month rent will be applied.
- 6 When disparities arise between the drawing and the actual construction, the actual construction takes precedence.