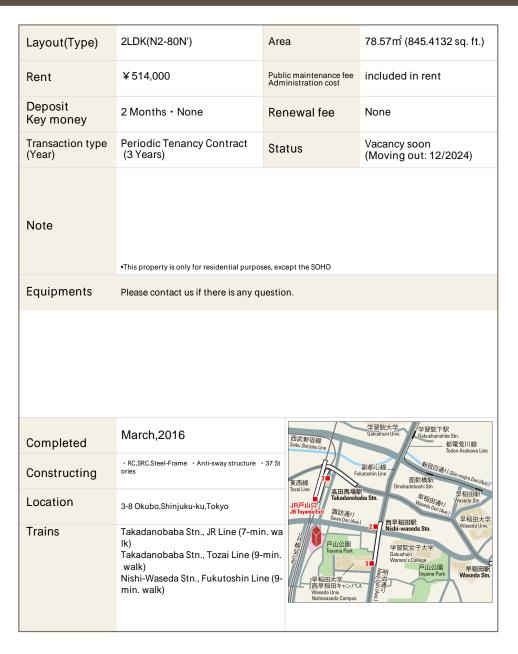

## La Tour Shinjuku Garden Apartment No. 3313 (33F)

Update Date: 2024/11/23 Next scheduled update date: Anytime

- 1 Lease guarantee agreement: required (by a guarantee company designated by us) Guarantee fee: 30% of lease for the first year, 8,000 yen/year for the second and subsequent years Fees may vary depending on the guarantee company - contact us for more details.
- 2 All rentals are on a first-come-first-served basis.
- 3 Multi-risk home insurance is mandatory.
- 4 Deposits equivalent to one month of rent are non-refundable at the end of the contract.
- 5 If the contract is terminated in less than one year, a penalty equivalent to one-month rent will be applied.
- 6 When disparities arise between the drawing and the actual construction, the actual construction takes precedence.