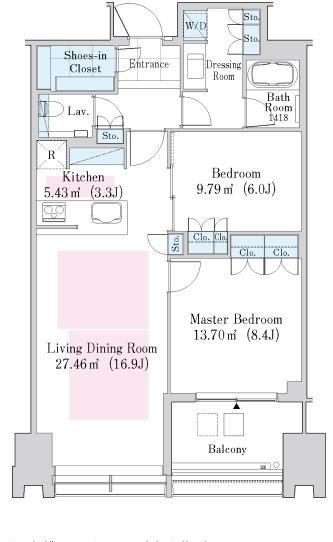

|  |



1 Lease guarantee agreement: required (by a guarantee company designated by us) Guarantee fee: 30% of lease for the first year, 8,000 yen/year for the second and subsequent years Fees may vary depending on the guarantee company - contact us for more details.

- 2 All rentals are on a first-come-first-served basis.
- 3 Multi-risk home insurance is mandatory.
- 4 Deposits equivalent to one month of rent are non-refundable at the end of the contract.
- 5 If the contract is terminated in less than one year, a penalty equivalent to one-month rent will be applied.
- 6 When disparities arise between the drawing and the actual construction, the actual construction takes precedence.

## Sumitomo Realty & Development Co., Ltd.

Shinjuku NS Building, 2-4-1, Nishi-Shinjuku Shinjuku-ku, Tokyo 163-082