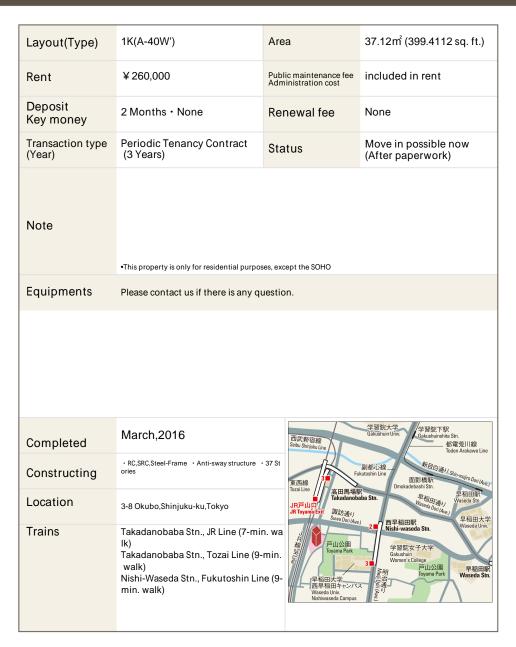

## La Tour Shinjuku Garden Apartment No. 3418 (34F)

Update Date: 2024/11/23 Next scheduled update date: Anytime

- 1 Lease guarantee agreement: required (by a guarantee company designated by us) Guarantee fee: 30% of lease for the first year, 8,000 yen/year for the second and subsequent years Fees may vary depending on the guarantee company - contact us for more details.
- 2 All rentals are on a first-come-first-served basis.
- 3 Multi-risk home insurance is mandatory.
- 4 Deposits equivalent to one month of rent are non-refundable at the end of the contract.
- 5 If the contract is terminated in less than one year, a penalty equivalent to one-month rent will be applied.
- 6 When disparities arise between the drawing and the actual construction, the actual construction takes precedence.