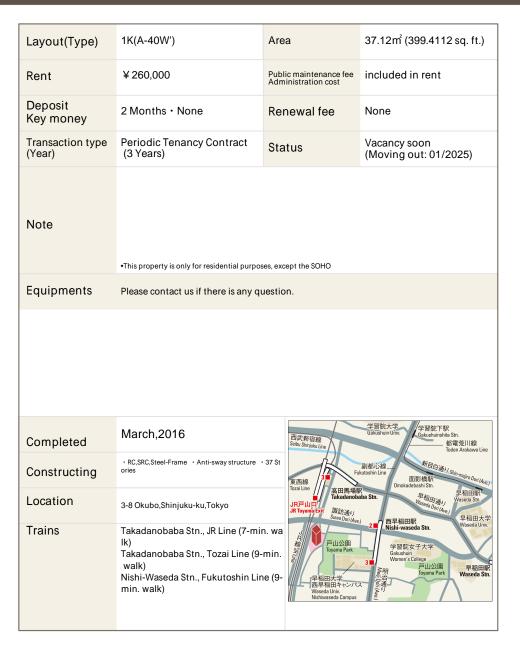

## La Tour Shinjuku Garden Apartment No. 3518 (35F)

Update Date: 2024/11/23 Next scheduled update date: Anytime

- 1 Lease guarantee agreement: required (by a guarantee company designated by us) Guarantee fee: 30% of lease for the first year, 8,000 yen/year for the second and subsequent years Fees may vary depending on the guarantee company - contact us for more details.
- 2 All rentals are on a first-come-first-served basis.
- 3 Multi-risk home insurance is mandatory.
- 4 Deposits equivalent to one month of rent are non-refundable at the end of the contract.
- 5 If the contract is terminated in less than one year, a penalty equivalent to one-month rent will be applied.
- 6 When disparities arise between the drawing and the actual construction, the actual construction takes precedence.