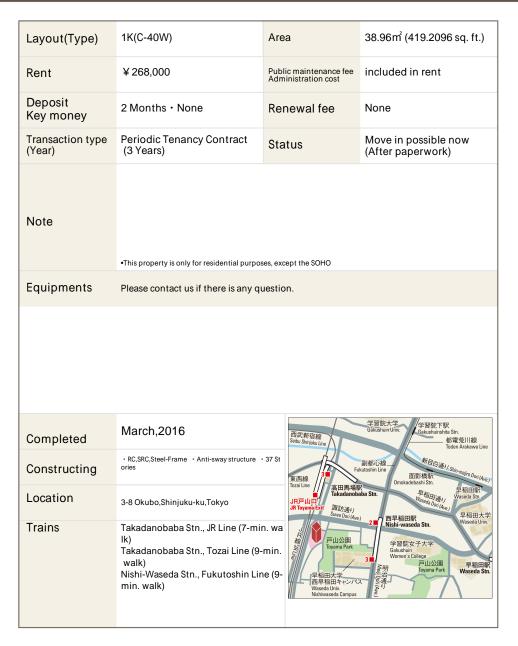

## La Tour Shinjuku Garden Apartment No. 3521 (35F)

Update Date: 2024/11/23 Next scheduled update date: Anytime

- 1 Lease guarantee agreement: required (by a guarantee company designated by us) Guarantee fee: 30% of lease for the first year, 8,000 yen/year for the second and subsequent years Fees may vary depending on the guarantee company - contact us for more details.
- 2 All rentals are on a first-come-first-served basis.
- 3 Multi-risk home insurance is mandatory.
- 4 Deposits equivalent to one month of rent are non-refundable at the end of the contract.
- 5 If the contract is terminated in less than one year, a penalty equivalent to one-month rent will be applied.
- 6 When disparities arise between the drawing and the actual construction, the actual construction takes precedence.