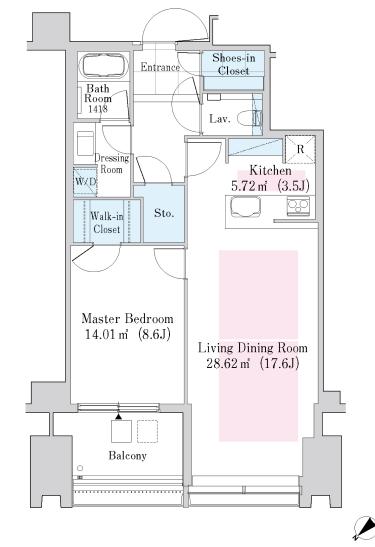

## La Tour Shinjuku Garden Apartment No. 3522 (35F)

| Update Date: | : 2025/3/29 Next | scheduled u | pdate date: An | ytim |
|--------------|------------------|-------------|----------------|------|
|--------------|------------------|-------------|----------------|------|





- 1 Lease guarantee agreement: required (by a guarantee company designated by us)
  Guarantee fee: 30% of lease for the first year, 8,000 yen/year for the second and subsequent years
  Fees may vary depending on the guarantee company contact us for more details.
- 2 All rentals are on a first-come-first-served basis.
- 3 Multi-risk home insurance is mandatory.
- 4 Deposits equivalent to one month of rent are non-refundable at the end of the contract.
- 5 If the contract is terminated in less than one year, a penalty equivalent to one-month rent will be applied.
- 6 When disparities arise between the drawing and the actual construction, the actual construction takes precedence.

Sumitomo Realty & Development Co., Ltd.

Shinjuku NS Building, 2-4-1, Nishi-Shinjuku Shinjuku-ku, Tokyo 163-082