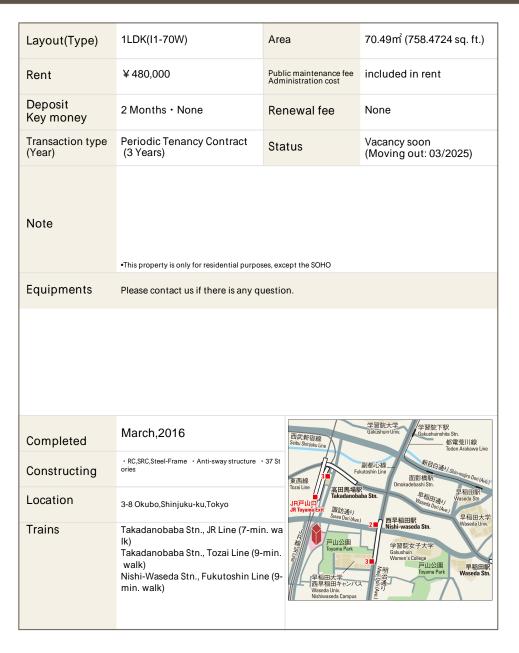

## La Tour Shinjuku Garden Apartment No. 3522 (35F)

| Update Date: | : 2025/3/29 Next | scheduled u | pdate date: An | ytim |
|--------------|------------------|-------------|----------------|------|
|--------------|------------------|-------------|----------------|------|