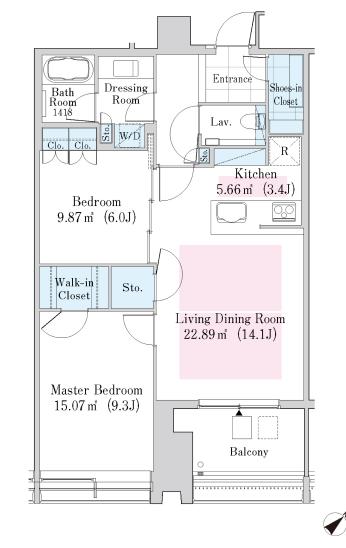

| Layout(Type)            | 2LDK(K2-80E)                                                                                                                              | Area                                          | 76.32m² (821.2032 sq. ft.)                                                                                                                                                                                                                                                                                                                                                                                                                                                                                                                                                                                                                                                                                                                                                                                                                                                                                                                                                                                                                                                                                                                                                                                                                                                                                                                                                                                                                                                                                                                                                                                                                                                                                                                                                                                                                                                                                                                                                                                                                                                                                                   |  |  |
|-------------------------|-------------------------------------------------------------------------------------------------------------------------------------------|-----------------------------------------------|------------------------------------------------------------------------------------------------------------------------------------------------------------------------------------------------------------------------------------------------------------------------------------------------------------------------------------------------------------------------------------------------------------------------------------------------------------------------------------------------------------------------------------------------------------------------------------------------------------------------------------------------------------------------------------------------------------------------------------------------------------------------------------------------------------------------------------------------------------------------------------------------------------------------------------------------------------------------------------------------------------------------------------------------------------------------------------------------------------------------------------------------------------------------------------------------------------------------------------------------------------------------------------------------------------------------------------------------------------------------------------------------------------------------------------------------------------------------------------------------------------------------------------------------------------------------------------------------------------------------------------------------------------------------------------------------------------------------------------------------------------------------------------------------------------------------------------------------------------------------------------------------------------------------------------------------------------------------------------------------------------------------------------------------------------------------------------------------------------------------------|--|--|
| Rent                    | ¥ 520,000                                                                                                                                 | Public maintenance fee<br>Administration cost | included in rent                                                                                                                                                                                                                                                                                                                                                                                                                                                                                                                                                                                                                                                                                                                                                                                                                                                                                                                                                                                                                                                                                                                                                                                                                                                                                                                                                                                                                                                                                                                                                                                                                                                                                                                                                                                                                                                                                                                                                                                                                                                                                                             |  |  |
| Deposit<br>Key money    | 2 Months • None                                                                                                                           | Renewal fee                                   | None                                                                                                                                                                                                                                                                                                                                                                                                                                                                                                                                                                                                                                                                                                                                                                                                                                                                                                                                                                                                                                                                                                                                                                                                                                                                                                                                                                                                                                                                                                                                                                                                                                                                                                                                                                                                                                                                                                                                                                                                                                                                                                                         |  |  |
| Transaction type (Year) | Periodic Tenancy Contract<br>(3 Years)                                                                                                    | Status                                        | Move-in date negotiable (Being restored)                                                                                                                                                                                                                                                                                                                                                                                                                                                                                                                                                                                                                                                                                                                                                                                                                                                                                                                                                                                                                                                                                                                                                                                                                                                                                                                                                                                                                                                                                                                                                                                                                                                                                                                                                                                                                                                                                                                                                                                                                                                                                     |  |  |
| Note                    | •This property is only for residential purpos                                                                                             | ses, except the SOHO                          |                                                                                                                                                                                                                                                                                                                                                                                                                                                                                                                                                                                                                                                                                                                                                                                                                                                                                                                                                                                                                                                                                                                                                                                                                                                                                                                                                                                                                                                                                                                                                                                                                                                                                                                                                                                                                                                                                                                                                                                                                                                                                                                              |  |  |
| Equipments              | Please contact us if there is any question.                                                                                               |                                               |                                                                                                                                                                                                                                                                                                                                                                                                                                                                                                                                                                                                                                                                                                                                                                                                                                                                                                                                                                                                                                                                                                                                                                                                                                                                                                                                                                                                                                                                                                                                                                                                                                                                                                                                                                                                                                                                                                                                                                                                                                                                                                                              |  |  |
|                         |                                                                                                                                           |                                               |                                                                                                                                                                                                                                                                                                                                                                                                                                                                                                                                                                                                                                                                                                                                                                                                                                                                                                                                                                                                                                                                                                                                                                                                                                                                                                                                                                                                                                                                                                                                                                                                                                                                                                                                                                                                                                                                                                                                                                                                                                                                                                                              |  |  |
| Completed               | March,2016                                                                                                                                | 西武新宿線<br>Seibu Shinjuku Line                  | 東西線 Total Line  副都心線 Fickutoshin Line  画影線駅  のmokadebash Shib Anajiro Dori (Ajec)  東西線 Takadanobaba Sin.  JR戸山口  「競話達」 Swar Dori (Ane.)  「中国山口」 「大きなりのでは、「大きない」 「大きない」 「 |  |  |
| Constructing            | • RC,SRC,Steel-Frame • Anti-sway structure ories                                                                                          | 東西線 3 FL                                      |                                                                                                                                                                                                                                                                                                                                                                                                                                                                                                                                                                                                                                                                                                                                                                                                                                                                                                                                                                                                                                                                                                                                                                                                                                                                                                                                                                                                                                                                                                                                                                                                                                                                                                                                                                                                                                                                                                                                                                                                                                                                                                                              |  |  |
| Location                | 3-8 Okubo,Shinjuku-ku,Tokyo                                                                                                               | JR戸山口<br>JR Toyama Exit 諏訪ほい                  |                                                                                                                                                                                                                                                                                                                                                                                                                                                                                                                                                                                                                                                                                                                                                                                                                                                                                                                                                                                                                                                                                                                                                                                                                                                                                                                                                                                                                                                                                                                                                                                                                                                                                                                                                                                                                                                                                                                                                                                                                                                                                                                              |  |  |
| Trains                  | Takadanobaba Stn., JR Line (7-mir<br>lk)<br>Takadanobaba Stn., Tozai Line (9-<br>walk)<br>Nishi-Waseda Stn., Fukutoshin Lin<br>min. walk) | n. wa                                         |                                                                                                                                                                                                                                                                                                                                                                                                                                                                                                                                                                                                                                                                                                                                                                                                                                                                                                                                                                                                                                                                                                                                                                                                                                                                                                                                                                                                                                                                                                                                                                                                                                                                                                                                                                                                                                                                                                                                                                                                                                                                                                                              |  |  |