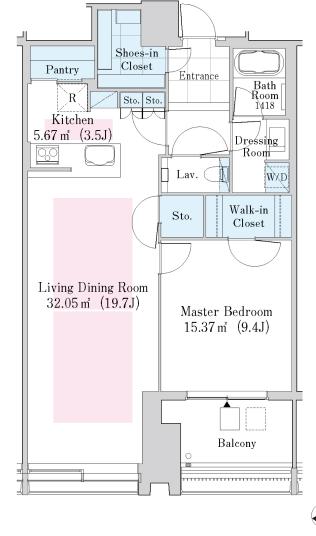

## La Tour Shinjuku Garden Apartment No. 3609 (36F)

| Layout(Type)               | 1LDK(L1-80E)                                                                                                                             | Area                                           | 78.04m² (839.7104 sq. ft.)                                                                                                                                                                                                                                                                                                                                                                                                                                                                                                                                                                                                                                                                                                                                                                                                                                                                                                                                                                                                                                                                                                                                                                                                                                                                                                                                                                                                                                                                                                                                                                                                                                                                                                                                                                                                                                                                                                                                                                                                                                                                                                                                |  |
|----------------------------|------------------------------------------------------------------------------------------------------------------------------------------|------------------------------------------------|-----------------------------------------------------------------------------------------------------------------------------------------------------------------------------------------------------------------------------------------------------------------------------------------------------------------------------------------------------------------------------------------------------------------------------------------------------------------------------------------------------------------------------------------------------------------------------------------------------------------------------------------------------------------------------------------------------------------------------------------------------------------------------------------------------------------------------------------------------------------------------------------------------------------------------------------------------------------------------------------------------------------------------------------------------------------------------------------------------------------------------------------------------------------------------------------------------------------------------------------------------------------------------------------------------------------------------------------------------------------------------------------------------------------------------------------------------------------------------------------------------------------------------------------------------------------------------------------------------------------------------------------------------------------------------------------------------------------------------------------------------------------------------------------------------------------------------------------------------------------------------------------------------------------------------------------------------------------------------------------------------------------------------------------------------------------------------------------------------------------------------------------------------------|--|
| Rent                       | ¥ 510,000                                                                                                                                | Public maintenance fee<br>Administration cost  | included in rent                                                                                                                                                                                                                                                                                                                                                                                                                                                                                                                                                                                                                                                                                                                                                                                                                                                                                                                                                                                                                                                                                                                                                                                                                                                                                                                                                                                                                                                                                                                                                                                                                                                                                                                                                                                                                                                                                                                                                                                                                                                                                                                                          |  |
| Deposit<br>Key money       | 2 Months • None                                                                                                                          | Renewal fee                                    | None                                                                                                                                                                                                                                                                                                                                                                                                                                                                                                                                                                                                                                                                                                                                                                                                                                                                                                                                                                                                                                                                                                                                                                                                                                                                                                                                                                                                                                                                                                                                                                                                                                                                                                                                                                                                                                                                                                                                                                                                                                                                                                                                                      |  |
| Transaction type<br>(Year) | Periodic Tenancy Contract<br>(3 Years)                                                                                                   | Status                                         | Move in possible now<br>(After paperwork)                                                                                                                                                                                                                                                                                                                                                                                                                                                                                                                                                                                                                                                                                                                                                                                                                                                                                                                                                                                                                                                                                                                                                                                                                                                                                                                                                                                                                                                                                                                                                                                                                                                                                                                                                                                                                                                                                                                                                                                                                                                                                                                 |  |
| Note                       | •This property is only for residential purpo                                                                                             | ses, except the SOHO                           |                                                                                                                                                                                                                                                                                                                                                                                                                                                                                                                                                                                                                                                                                                                                                                                                                                                                                                                                                                                                                                                                                                                                                                                                                                                                                                                                                                                                                                                                                                                                                                                                                                                                                                                                                                                                                                                                                                                                                                                                                                                                                                                                                           |  |
| Equipments                 | Please contact us if there is any question.                                                                                              |                                                |                                                                                                                                                                                                                                                                                                                                                                                                                                                                                                                                                                                                                                                                                                                                                                                                                                                                                                                                                                                                                                                                                                                                                                                                                                                                                                                                                                                                                                                                                                                                                                                                                                                                                                                                                                                                                                                                                                                                                                                                                                                                                                                                                           |  |
|                            |                                                                                                                                          |                                                |                                                                                                                                                                                                                                                                                                                                                                                                                                                                                                                                                                                                                                                                                                                                                                                                                                                                                                                                                                                                                                                                                                                                                                                                                                                                                                                                                                                                                                                                                                                                                                                                                                                                                                                                                                                                                                                                                                                                                                                                                                                                                                                                                           |  |
| Completed                  | March,2016                                                                                                                               | 西武新宿線<br>Seibu Shinjuku Line                   | 学習院大学<br>西武新宿谷<br>Belu Shujuka Line<br>中国 Shu Shujuka Line<br>東西線<br>東西線<br>「日口口」」<br>「日口口」」<br>「日口口」」<br>「日口口」」<br>「日口口」」<br>「日口口」」<br>「日口口」」<br>「日口口」」<br>「日口口」」<br>「日口口」」<br>「日口口」」<br>「日口口」」<br>「日口口」」<br>「日口口」」<br>「日口口」」<br>「日口口」」<br>「日口口」」<br>「日口口」」<br>「日口口」」<br>「日口口」」<br>「日口口」」<br>「日口」」<br>「日口」」<br>「日口」」<br>「日口」」<br>「日口」」<br>「日口」」<br>「日口」」<br>「日口」」<br>「日口」」<br>「日口」」<br>「日口」」<br>「日口」」<br>「日口」」<br>「日口」」<br>「日口」」<br>「日口」」<br>「日口」」<br>「日口」」<br>「日口」」<br>「日口」」<br>「日口」」<br>「日口」」<br>「日口」」<br>「日口」」<br>「日口」」<br>「日口」」<br>「日口」」<br>「日口」」<br>「日口」」<br>「日口」」<br>「日口」」<br>「日口」」<br>「日口」」<br>「日口」」」<br>「日口」」<br>「日口」」<br>「日口」」<br>「日口」」<br>「日口」」<br>「日口」」<br>「日口」」<br>「日」」」<br>「日」」」<br>「日」」」<br>「日」」」<br>「日」」」<br>「日」」」<br>「日」」」<br>「日」」」<br>「日」」」<br>「日」」」<br>「日」」」<br>「日」」」<br>「日」」」<br>「日」」」<br>「日」」」<br>「日」」」<br>「日」」」<br>「日」」」<br>「日」」」<br>「日」」」<br>「日」」」<br>「日」」」<br>「日」」」<br>「日」」」<br>「日」」」<br>「日」」」<br>「日」」」<br>「日」」」<br>「日」」」<br>「日」」」<br>「日」」」<br>「日」」」<br>「日」」」<br>「日」」」<br>「日」」」<br>「日」」<br>「日」」」<br>「日」」」<br>「日」」」<br>「日」」」<br>「日」」<br>「日」」」<br>「日」」」<br>「日」」」<br>「日」」<br>「日」」」<br>「日」」<br>「日」」」<br>「日」」<br>「日」」<br>「日」」<br>「日」」<br>「日」」<br>「日」」<br>「日」」<br>「日」」<br>「日」」<br>「日」」<br>「日」」<br>「日」」<br>「日」」<br>「日」」<br>「日」」<br>「日」」<br>「日」」<br>「日」」<br>「日」」<br>「日」」<br>「日」」<br>「日」」<br>「日」」<br>「日」」<br>「日」」<br>「日」」<br>「日」」<br>「日」」<br>「日」」<br>「日」」<br>「日」」<br>「日」」<br>「日」」<br>「日」」<br>「日」」<br>「日」」<br>「日」」<br>「日」」<br>「日」」<br>「日」」<br>「日」」<br>「日」」<br>「日」」<br>「日」」<br>「日」」<br>「日」」<br>「日」」<br>「日」」<br>「日」」<br>「日」」<br>「日」」<br>「日」」<br>「日」」<br>「日」」<br>「日」」<br>「日」」<br>「日」」<br>「日」」<br>「日」」<br>「日」」<br>「日」」<br>「日」」<br>「日」」<br>「日」」<br>「日」」<br>「日」」<br>「日」」<br>「日」」<br>「日」」<br>「日」」<br>「日」」<br>「日」」<br>「日」」<br>「日」」<br>「日」」<br>「日」」<br>「日」」<br>「日」」<br>「日」」<br>「日」」<br>「日」」<br>「日」」<br>「日」」<br>「日」」<br>「日」」<br>「日」」<br>「日」」<br>「日」」<br>「日」」<br>「日」」<br>「日」」<br>「日」」<br>「日」」<br>「日」」<br>「日」」<br>「日」」<br>「日」」<br>「日」」<br>「日」」<br>「日」」<br>「日」」<br>「日」」<br>「日」」<br>「日」」<br>「日」」<br>「日」」<br>「日」」<br>「日」」<br>「日」」<br>「日」」<br>「日」」<br>「日」」<br>「日」」<br>「日」」<br>「日」」<br>「日」」<br>「日」」<br>「日」」<br>「日」」<br>「日」」<br>「日」」<br>「」<br>「」<br>「」」<br>「」 |  |
| Constructing               | RC,SRC,Steel-Frame  Anti-sway structure ories                                                                                            | 東西線 3 FL                                       |                                                                                                                                                                                                                                                                                                                                                                                                                                                                                                                                                                                                                                                                                                                                                                                                                                                                                                                                                                                                                                                                                                                                                                                                                                                                                                                                                                                                                                                                                                                                                                                                                                                                                                                                                                                                                                                                                                                                                                                                                                                                                                                                                           |  |
| Location                   | 3-8 Okubo,Shinjuku-ku,Tokyo                                                                                                              | 周日本                                            |                                                                                                                                                                                                                                                                                                                                                                                                                                                                                                                                                                                                                                                                                                                                                                                                                                                                                                                                                                                                                                                                                                                                                                                                                                                                                                                                                                                                                                                                                                                                                                                                                                                                                                                                                                                                                                                                                                                                                                                                                                                                                                                                                           |  |
| Trains                     | Takadanobaba Stn., JR Line (7-mi<br>lk)<br>Takadanobaba Stn., Tozai Line (9-<br>walk)<br>Nishi-Waseda Stn., Fukutoshin Lir<br>min. walk) | n. wa<br>min.<br>se (9-<br>le (9-<br>le linit) |                                                                                                                                                                                                                                                                                                                                                                                                                                                                                                                                                                                                                                                                                                                                                                                                                                                                                                                                                                                                                                                                                                                                                                                                                                                                                                                                                                                                                                                                                                                                                                                                                                                                                                                                                                                                                                                                                                                                                                                                                                                                                                                                                           |  |