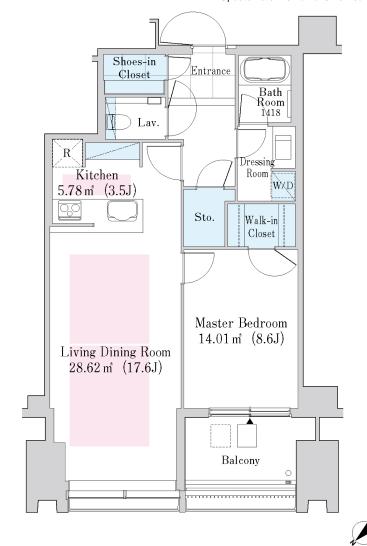

- 1 Lease guarantee agreement: required (by a guarantee company designated by us) Guarantee fee: 30% of lease for the first year, 8,000 yen/year for the second and subsequent years Fees may vary depending on the guarantee company - contact us for more details
- All rentals are on a first-come-first-served basis.
- Multi-risk home insurance is mandatory.
- Deposits equivalent to one month of rent are non-refundable at the end of the contract.
- 5 If the contract is terminated in less than one year, a penalty equivalent to one-month rent will be applied.
- 6 When disparities arise between the drawing and the actual construction, the actual construction takes precedence.