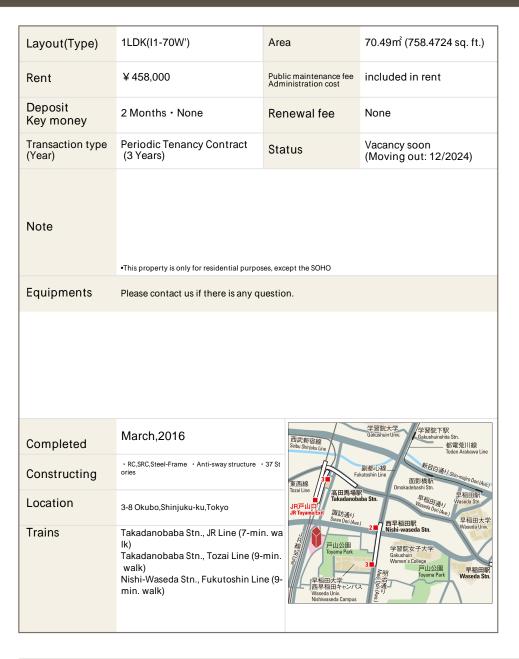

## La Tour Shinjuku Garden Apartment No. 3619 (36F)

| Undate Date | · 2024/11/23 Nev | rt scheduled u | ipdate date: Anytin |
|-------------|------------------|----------------|---------------------|
|             |                  |                |                     |