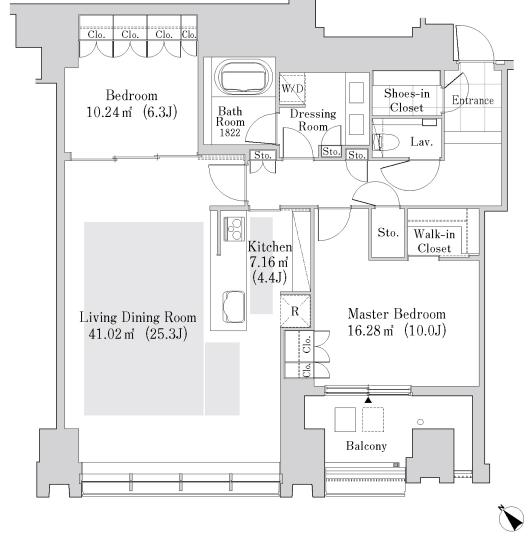

## La Tour Shinjuku Garden Apartment No. 3701 (37F)

| Layout(Type)               | 2LDK(S2-110S)                                                                                                                            | Area                                                                                          | 109.59m² (1179.1884 sq. ft.)             |  |
|----------------------------|------------------------------------------------------------------------------------------------------------------------------------------|-----------------------------------------------------------------------------------------------|------------------------------------------|--|
| Rent                       | ¥ 755,000                                                                                                                                | Public maintenance fee<br>Administration cost                                                 | included in rent                         |  |
| Deposit<br>Key money       | 2 Months • None                                                                                                                          | Renewal fee                                                                                   | None                                     |  |
| Transaction type<br>(Year) | Periodic Tenancy Contract<br>(3 Years)                                                                                                   | Status                                                                                        | Move-in date negotiable (Being restored) |  |
| Note                       | •This property is only for residential purpo:                                                                                            | ses, except the SOHO                                                                          |                                          |  |
| Equipments                 | Please contact us if there is any question.                                                                                              |                                                                                               |                                          |  |
|                            |                                                                                                                                          |                                                                                               |                                          |  |
| Completed                  | March,2016                                                                                                                               | 西武新宿線<br>Seibu Shinjuku Line                                                                  | Subjusted Line    April 188              |  |
| Constructing               | • RC,SRC,Steel-Frame • Anti-sway structure ories                                                                                         | 東西線                                                                                           |                                          |  |
| Location                   | 3-8 Okubo,Shinjuku-ku,Tokyo                                                                                                              | JR戸山口<br>JR Toyama[Exit 調査法。                                                                  |                                          |  |
| Trains                     | Takadanobaba Stn., JR Line (7-mi<br>lk)<br>Takadanobaba Stn., Tozai Line (9-<br>walk)<br>Nishi-Waseda Stn., Fukutoshin Lin<br>min. walk) | n. wa<br>原線<br>一min.<br>写<br>同中(9-<br>中(9-<br>日本田大学<br>西早稲田大学<br>西早稲田大学<br>「四年稲田大学<br>「四年稲田大学 |                                          |  |