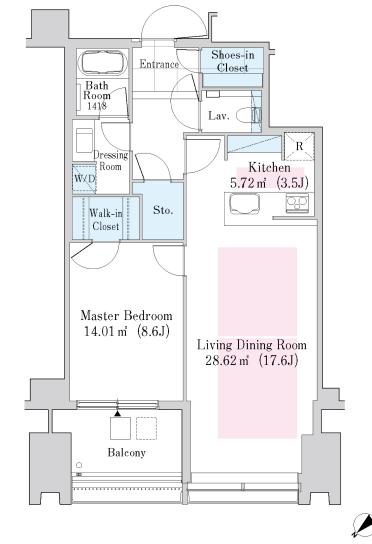

## La Tour Shinjuku Garden Apartment No. 3722 (37F)

Update Date: 2025/2/23 Next scheduled update date: Anytime

| Layout(Type)            | 1LDK(I1-70W)                                                                                                                              | Area                                          | 70.49m² (758.4724 sq. ft.)                                                                                                                                                                                                                                                                                                                                                                                                                                                                                                                                                                                                                                                                                                                                                                                                                                                                                                                                                                                                                                                                                                                                                                                                                                                                                                                                                                                                                                                                                                                                                                                                                                                                                                                                                                                                                                                                                                                                                                                                                                                                                                   |  |
|-------------------------|-------------------------------------------------------------------------------------------------------------------------------------------|-----------------------------------------------|------------------------------------------------------------------------------------------------------------------------------------------------------------------------------------------------------------------------------------------------------------------------------------------------------------------------------------------------------------------------------------------------------------------------------------------------------------------------------------------------------------------------------------------------------------------------------------------------------------------------------------------------------------------------------------------------------------------------------------------------------------------------------------------------------------------------------------------------------------------------------------------------------------------------------------------------------------------------------------------------------------------------------------------------------------------------------------------------------------------------------------------------------------------------------------------------------------------------------------------------------------------------------------------------------------------------------------------------------------------------------------------------------------------------------------------------------------------------------------------------------------------------------------------------------------------------------------------------------------------------------------------------------------------------------------------------------------------------------------------------------------------------------------------------------------------------------------------------------------------------------------------------------------------------------------------------------------------------------------------------------------------------------------------------------------------------------------------------------------------------------|--|
| Rent                    | ¥ 480,000                                                                                                                                 | Public maintenance fee<br>Administration cost | included in rent                                                                                                                                                                                                                                                                                                                                                                                                                                                                                                                                                                                                                                                                                                                                                                                                                                                                                                                                                                                                                                                                                                                                                                                                                                                                                                                                                                                                                                                                                                                                                                                                                                                                                                                                                                                                                                                                                                                                                                                                                                                                                                             |  |
| Deposit<br>Key money    | 2 Months • None                                                                                                                           | Renewal fee                                   | None                                                                                                                                                                                                                                                                                                                                                                                                                                                                                                                                                                                                                                                                                                                                                                                                                                                                                                                                                                                                                                                                                                                                                                                                                                                                                                                                                                                                                                                                                                                                                                                                                                                                                                                                                                                                                                                                                                                                                                                                                                                                                                                         |  |
| Transaction type (Year) | Periodic Tenancy Contract<br>(3 Years)                                                                                                    | Status                                        | Vacancy soon<br>(Moving out: 04/2025)                                                                                                                                                                                                                                                                                                                                                                                                                                                                                                                                                                                                                                                                                                                                                                                                                                                                                                                                                                                                                                                                                                                                                                                                                                                                                                                                                                                                                                                                                                                                                                                                                                                                                                                                                                                                                                                                                                                                                                                                                                                                                        |  |
| Note                    | •This property is only for residential purpos                                                                                             | ses, except the SOHO                          |                                                                                                                                                                                                                                                                                                                                                                                                                                                                                                                                                                                                                                                                                                                                                                                                                                                                                                                                                                                                                                                                                                                                                                                                                                                                                                                                                                                                                                                                                                                                                                                                                                                                                                                                                                                                                                                                                                                                                                                                                                                                                                                              |  |
| Equipments              | Please contact us if there is any question.                                                                                               |                                               |                                                                                                                                                                                                                                                                                                                                                                                                                                                                                                                                                                                                                                                                                                                                                                                                                                                                                                                                                                                                                                                                                                                                                                                                                                                                                                                                                                                                                                                                                                                                                                                                                                                                                                                                                                                                                                                                                                                                                                                                                                                                                                                              |  |
|                         |                                                                                                                                           |                                               |                                                                                                                                                                                                                                                                                                                                                                                                                                                                                                                                                                                                                                                                                                                                                                                                                                                                                                                                                                                                                                                                                                                                                                                                                                                                                                                                                                                                                                                                                                                                                                                                                                                                                                                                                                                                                                                                                                                                                                                                                                                                                                                              |  |
| Completed               | March,2016                                                                                                                                | 西武新宿線<br>Seibu Shinjuku Line                  | Selicus Shinyulut Line  10 年 元 I Tisk Toka Line Toka L |  |
| Constructing            | RC,SRC,Steel-Frame                                                                                                                        | 東西線 3                                         |                                                                                                                                                                                                                                                                                                                                                                                                                                                                                                                                                                                                                                                                                                                                                                                                                                                                                                                                                                                                                                                                                                                                                                                                                                                                                                                                                                                                                                                                                                                                                                                                                                                                                                                                                                                                                                                                                                                                                                                                                                                                                                                              |  |
| Location                | 3-8 Okubo,Shinjuku-ku,Tokyo                                                                                                               | ■ Takadanob  JR戸山口  JR Tovama Exit 語表とい       |                                                                                                                                                                                                                                                                                                                                                                                                                                                                                                                                                                                                                                                                                                                                                                                                                                                                                                                                                                                                                                                                                                                                                                                                                                                                                                                                                                                                                                                                                                                                                                                                                                                                                                                                                                                                                                                                                                                                                                                                                                                                                                                              |  |
| Trains                  | Takadanobaba Stn., JR Line (7-mir<br>lk)<br>Takadanobaba Stn., Tozai Line (9-<br>walk)<br>Nishi-Waseda Stn., Fukutoshin Lir<br>min. walk) | n. wa<br>解<br>min. 写<br>写<br>Toyama Park      | 学習能女子大学<br>Gakushuin Zollege<br>デロース Tollege<br>Fyanna Park Waseda Sin.                                                                                                                                                                                                                                                                                                                                                                                                                                                                                                                                                                                                                                                                                                                                                                                                                                                                                                                                                                                                                                                                                                                                                                                                                                                                                                                                                                                                                                                                                                                                                                                                                                                                                                                                                                                                                                                                                                                                                                                                                                                      |  |