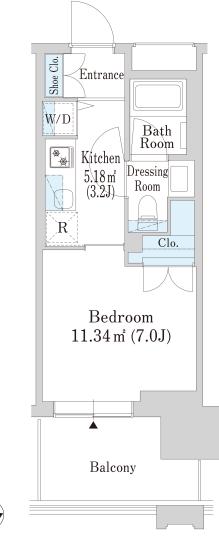

## ROPPONGI GRAND TOWER RESIDENCE Apartment No. 217 (2F)

| Layout(Type)               | 1K(A2)                                                           | Area                                                                            | 25.43m² (273.6268 sq. ft.)                                                                                               |
|----------------------------|------------------------------------------------------------------|---------------------------------------------------------------------------------|--------------------------------------------------------------------------------------------------------------------------|
| Rent                       | ¥ 225,000                                                        | Public maintenance fee<br>Administration cost                                   | included in rent                                                                                                         |
| Deposit<br>Key money       | 2 Months • None                                                  | Renewal fee                                                                     | None                                                                                                                     |
| Transaction type<br>(Year) | Periodic Tenancy Contract<br>(3 Years)                           | Status                                                                          | Move in possible now<br>(After paperwork)                                                                                |
|                            |                                                                  |                                                                                 |                                                                                                                          |
| Note                       |                                                                  |                                                                                 |                                                                                                                          |
|                            | •This property is only for residential purposes, except the SOHO |                                                                                 |                                                                                                                          |
| Equipments                 | Please contact us if there is any qu                             | uestion.                                                                        |                                                                                                                          |
|                            |                                                                  |                                                                                 |                                                                                                                          |
|                            | March,2016                                                       |                                                                                 | 新治山王駅<br>Taneiko sanno Sin<br>Da u ナーマ u tanga Santa<br>Da U Tanga Santa                                                 |
| Completed                  | March,2016 • Steel-frame, reinforced concrete • Anti-sway        | struct Ropp                                                                     | Tameike-sanno Stn. Emb. of<br>ネンタルホテル東京<br>htter:Ornitematal Tokyo<br>六本木一丁目駅                                            |
| Completed<br>Constructing  |                                                                  | struct                                                                          | Tameike-samo Str.<br>シタルホテル東京<br>http://time.org/internal Tokyo<br>六本木一丁目駅<br>ngi-itchome Str.<br>アークレルブ The Okura Tokyo |
|                            | Steel-frame, reinforced concrete • Anti-sway                     | y struct<br>サリッツ・カールトン東京<br>The Raz-Ceriton, Tokyo<br>東京ミッドタウン<br>Tokyo Midtown | Tameike-samo Str.<br>シタルホテル東京<br>http://time.org/internal Tokyo<br>六本木一丁目駅<br>ngi-itchome Str.<br>アークレルブ The Okura Tokyo |