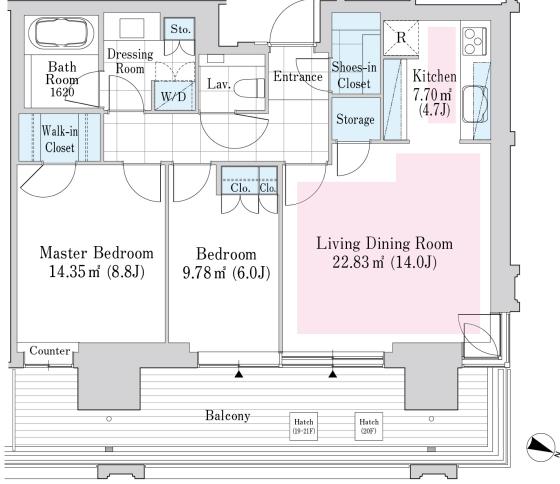

## ROPPONGI GRAND TOWER RESIDENCE Apartment No. 2101 (21F)

Update Date: 2024/11/23 Next scheduled update date: Anytime

- 1 Lease guarantee agreement: required (by a guarantee company designated by us) Guarantee fee: 30% of lease for the first year, 8,000 yen/year for the second and subsequent years Fees may vary depending on the guarantee company - contact us for more details
- All rentals are on a first-come-first-served basis.
- Multi-risk home insurance is mandatory.
- Deposits equivalent to one month of rent are non-refundable at the end of the contract.
- 5 If the contract is terminated in less than one year, a penalty equivalent to one-month rent will be applied.
- 6 When disparities arise between the drawing and the actual construction, the actual construction takes precedence.