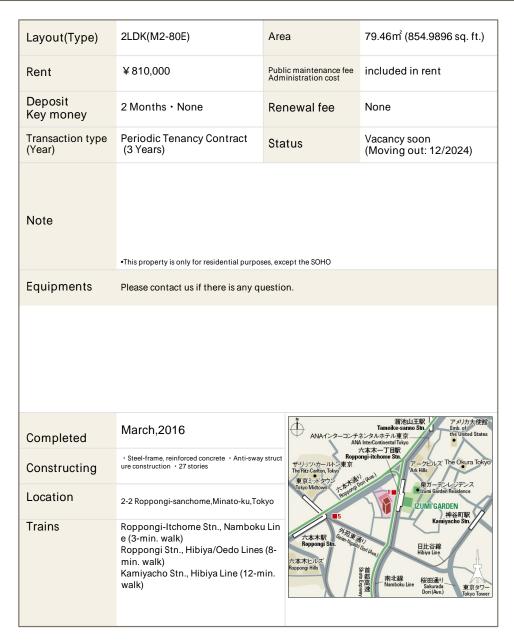

## ROPPONGI GRAND TOWER RESIDENCE Apartment No. 2101 (21F)

Update Date: 2024/11/23 Next scheduled update date: Anytime

- 1 Lease guarantee agreement: required (by a guarantee company designated by us) Guarantee fee: 30% of lease for the first year, 8,000 yen/year for the second and subsequent years Fees may vary depending on the guarantee company - contact us for more details
- All rentals are on a first-come-first-served basis.
- Multi-risk home insurance is mandatory.
- Deposits equivalent to one month of rent are non-refundable at the end of the contract.
- 5 If the contract is terminated in less than one year, a penalty equivalent to one-month rent will be applied.
- 6 When disparities arise between the drawing and the actual construction, the actual construction takes precedence.