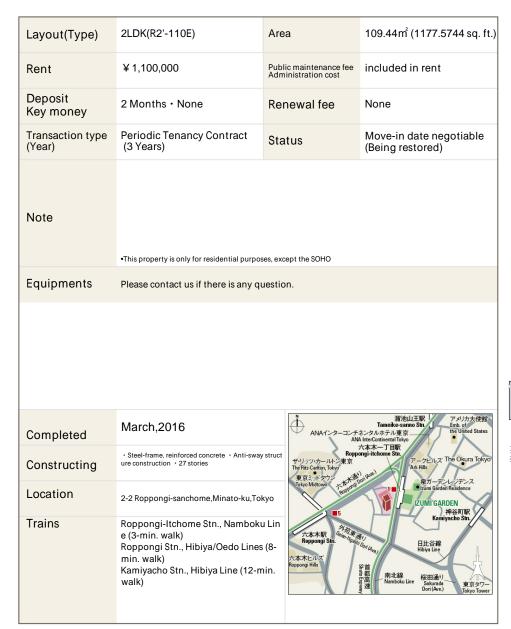

## ROPPONGI GRAND TOWER RESIDENCE Apartment No. 1602 (16F)

Update Date: 2024/11/23 Next scheduled update date: Anytime

- 1 Lease guarantee agreement: required (by a guarantee company designated by us) Guarantee fee: 30% of lease for the first year, 8,000 yen/year for the second and subsequent years Fees may vary depending on the guarantee company - contact us for more details
- All rentals are on a first-come-first-served basis.
- Multi-risk home insurance is mandatory.
- Deposits equivalent to one month of rent are non-refundable at the end of the contract.
- 5 If the contract is terminated in less than one year, a penalty equivalent to one-month rent will be applied.
- 6 When disparities arise between the drawing and the actual construction, the actual construction takes precedence.