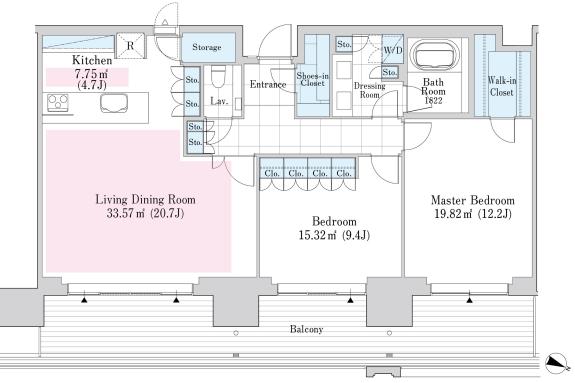

## ROPPONGI GRAND TOWER RESIDENCE Apartment No. 1602 (16F)

Update Date: 2024/11/23 Next scheduled update date: Anytime

- 1 Lease guarantee agreement: required (by a guarantee company designated by us) Guarantee fee: 30% of lease for the first year, 8,000 yen/year for the second and subsequent years Fees may vary depending on the guarantee company - contact us for more details
- All rentals are on a first-come-first-served basis.
- Multi-risk home insurance is mandatory.
- Deposits equivalent to one month of rent are non-refundable at the end of the contract.
- 5 If the contract is terminated in less than one year, a penalty equivalent to one-month rent will be applied.
- 6 When disparities arise between the drawing and the actual construction, the actual construction takes precedence.