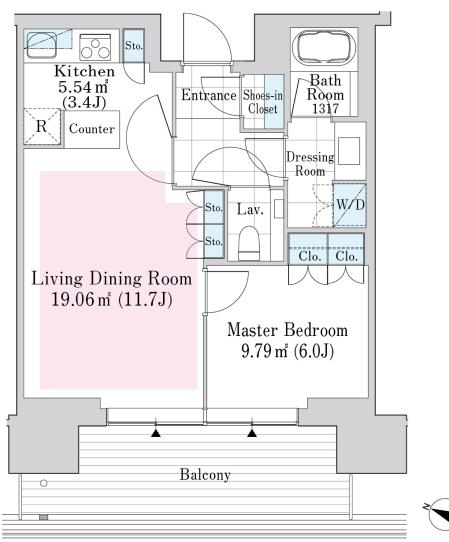

## ROPPONGI GRAND TOWER RESIDENCE Apartment No. 1007 (10F)

Update Date : 2025/4/1 Next scheduled update date: Anytime

| Layout(Type)               | 1LDK(D1-50W)                                                                    | Area                                                                               | 50.08m² (538.8608 sq. ft.)                                                                                                  |
|----------------------------|---------------------------------------------------------------------------------|------------------------------------------------------------------------------------|-----------------------------------------------------------------------------------------------------------------------------|
| Rent                       | ¥ 470,000                                                                       | Public maintenance fee<br>Administration cost                                      | included in rent                                                                                                            |
| Deposit<br>Key money       | 2 Months • None                                                                 | Renewal fee                                                                        | None                                                                                                                        |
| Transaction type<br>(Year) | Periodic Tenancy Contract<br>(3 Years)                                          | Status                                                                             | Vacancy soon<br>(Moving out: 05/2025)                                                                                       |
| Note                       | •This property is only for residential purpos                                   | ses, except the SOHO                                                               |                                                                                                                             |
| Equipments                 | Please contact us if there is any question.                                     |                                                                                    |                                                                                                                             |
|                            |                                                                                 |                                                                                    |                                                                                                                             |
|                            | March 2016                                                                      | N                                                                                  | 溜池山王駅<br>Tameike-sanno Stn. Enb. of                                                                                         |
| Completed                  | March,2016                                                                      |                                                                                    | Tameike-sanno Stn.<br>ネンタルホテル東京<br>AnterContinental Tokyo<br>木本木一丁目駅                                                        |
| Completed<br>Constructing  | • Steel-frame, reinforced concrete • Anti-sway<br>ure construction • 27 stories | y struct                                                                           | Tameike-samo Stn. Emb. of<br>ネンタルホテル東京<br>InterContinental Tolyo<br>六本木一丁目駅<br>ngi-itchome Stn. ファークロンローブ The Olgura Tolyor |
|                            | Steel-frame, reinforced concrete • Anti-sway                                    | AW<br>Ropper<br>ザリッツ・カールトン東<br>The Raz Cariton, Tokyo<br>東京シットタウン<br>Tokyo Midtown | Tameike-samo Stn. Emb. of<br>ネンタルホテル東京<br>InterContinental Tolyo<br>六本木一丁目駅<br>ngi-itchome Stn. ファークロンローブ The Olgura Tolyor |