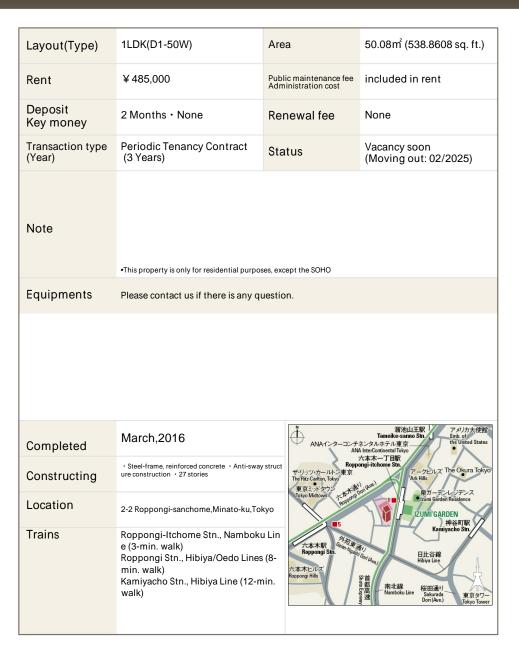

## ROPPONGI GRAND TOWER RESIDENCE Apartment No. 907 (9F)

|             | 000=1414014      |           |              |        |
|-------------|------------------|-----------|--------------|--------|
| Update Date | : 2025/1/18 Next | scheduled | update date: | Anvtır |