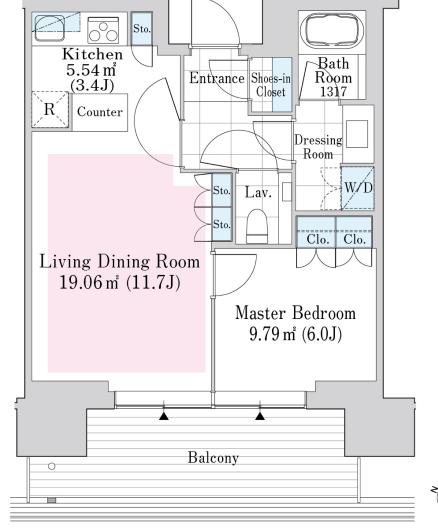

## ROPPONGI GRAND TOWER RESIDENCE Apartment No. 907 (9F)

|             | 000=1414014      |           |              |        |
|-------------|------------------|-----------|--------------|--------|
| Update Date | : 2025/1/18 Next | scheduled | update date: | Anvtır |