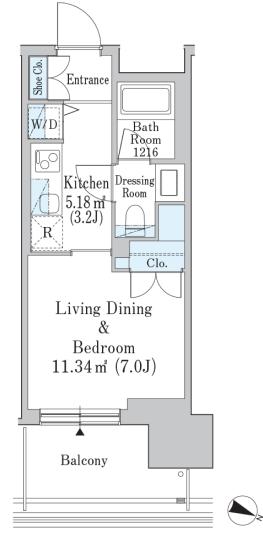

## ROPPONGI GRAND TOWER RESIDENCE Apartment No. 208 (2F)

Update Date: 2024/11/23 Next scheduled update date: Anytime

- 1 Lease guarantee agreement: required (by a guarantee company designated by us) Guarantee fee: 30% of lease for the first year, 8,000 yen/year for the second and subsequent years Fees may vary depending on the guarantee company - contact us for more details
- All rentals are on a first-come-first-served basis.
- Multi-risk home insurance is mandatory.
- Deposits equivalent to one month of rent are non-refundable at the end of the contract.
- 5 If the contract is terminated in less than one year, a penalty equivalent to one-month rent will be applied.
- 6 When disparities arise between the drawing and the actual construction, the actual construction takes precedence.