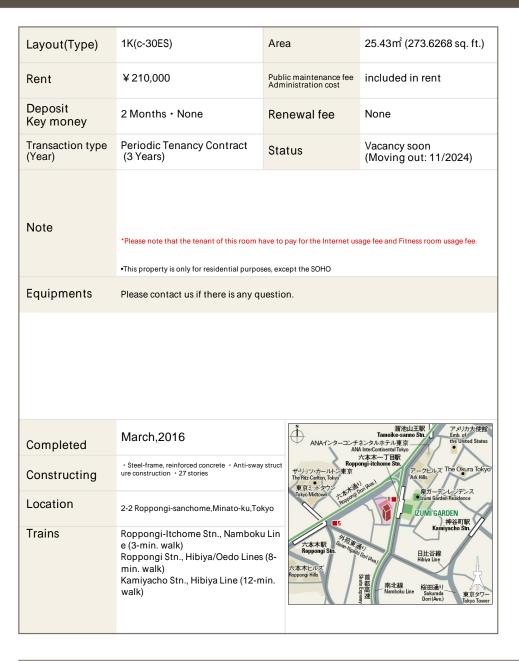

## ROPPONGI GRAND TOWER RESIDENCE Apartment No. 208 (2F)

Update Date: 2024/11/23 Next scheduled update date: Anytime

- 1 Lease guarantee agreement: required (by a guarantee company designated by us) Guarantee fee: 30% of lease for the first year, 8,000 yen/year for the second and subsequent years Fees may vary depending on the guarantee company - contact us for more details
- All rentals are on a first-come-first-served basis.
- Multi-risk home insurance is mandatory.
- Deposits equivalent to one month of rent are non-refundable at the end of the contract.
- 5 If the contract is terminated in less than one year, a penalty equivalent to one-month rent will be applied.
- 6 When disparities arise between the drawing and the actual construction, the actual construction takes precedence.