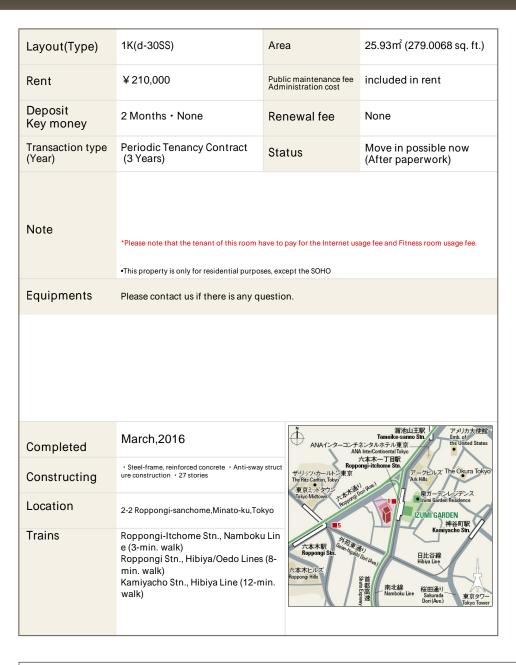

## ROPPONGI GRAND TOWER RESIDENCE Apartment No. 212 (2F)

Update Date: 2025/1/18 Next scheduled update date: Anytime

- 1 Lease guarantee agreement: required (by a guarantee company designated by us) Guarantee fee: 30% of lease for the first year, 8,000 yen/year for the second and subsequent years Fees may vary depending on the guarantee company - contact us for more details
- All rentals are on a first-come-first-served basis.
- Multi-risk home insurance is mandatory.
- Deposits equivalent to one month of rent are non-refundable at the end of the contract.
- 5 If the contract is terminated in less than one year, a penalty equivalent to one-month rent will be applied.
- 6 When disparities arise between the drawing and the actual construction, the actual construction takes precedence.