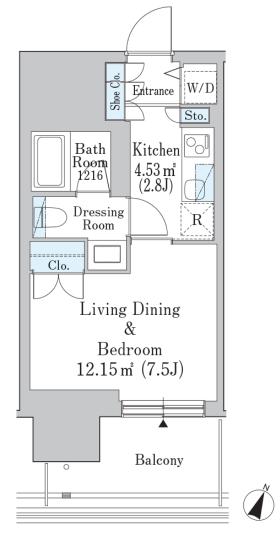

## ROPPONGI GRAND TOWER RESIDENCE Apartment No. 212 (2F)

Update Date: 2025/1/18 Next scheduled update date: Anytime

- 1 Lease guarantee agreement: required (by a guarantee company designated by us) Guarantee fee: 30% of lease for the first year, 8,000 yen/year for the second and subsequent years Fees may vary depending on the guarantee company - contact us for more details
- All rentals are on a first-come-first-served basis.
- Multi-risk home insurance is mandatory.
- Deposits equivalent to one month of rent are non-refundable at the end of the contract.
- 5 If the contract is terminated in less than one year, a penalty equivalent to one-month rent will be applied.
- 6 When disparities arise between the drawing and the actual construction, the actual construction takes precedence.