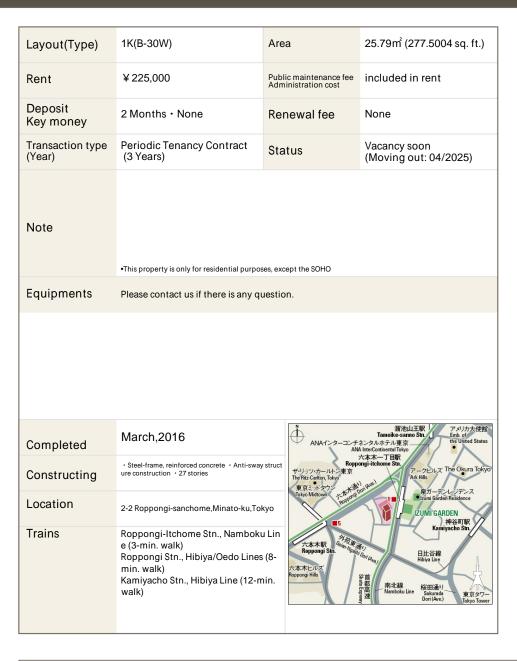

## ROPPONGI GRAND TOWER RESIDENCE Apartment No. 316 (3F)

Update Date: 2025/4/1 Next scheduled update date: Anytime

- 1 Lease guarantee agreement: required (by a guarantee company designated by us) Guarantee fee: 30% of lease for the first year, 8,000 yen/year for the second and subsequent years Fees may vary depending on the guarantee company - contact us for more details
- All rentals are on a first-come-first-served basis.
- Multi-risk home insurance is mandatory.
- Deposits equivalent to one month of rent are non-refundable at the end of the contract.
- 5 If the contract is terminated in less than one year, a penalty equivalent to one-month rent will be applied.
- 6 When disparities arise between the drawing and the actual construction, the actual construction takes precedence.