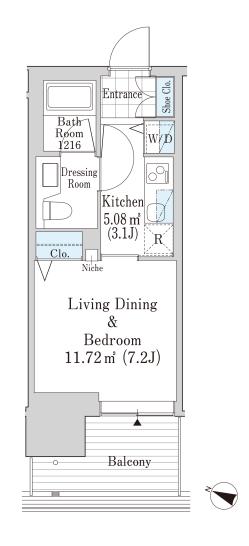

## ROPPONGI GRAND TOWER RESIDENCE Apartment No. 316 (3F)

Update Date: 2025/4/1 Next scheduled update date: Anytime





- 1 Lease guarantee agreement: required (by a guarantee company designated by us) Guarantee fee: 30% of lease for the first year, 8,000 yen/year for the second and subsequent years Fees may vary depending on the guarantee company - contact us for more details
- All rentals are on a first-come-first-served basis.
- Multi-risk home insurance is mandatory.
- Deposits equivalent to one month of rent are non-refundable at the end of the contract.
- 5 If the contract is terminated in less than one year, a penalty equivalent to one-month rent will be applied.
- 6 When disparities arise between the drawing and the actual construction, the actual construction takes precedence.

Sumitomo Realty & Development Co., Ltd.

Shinjuku NS Building, 2-4-1, Nishi-Shinjuku Shinjuku-ku, Tokyo 163-0820 Japan