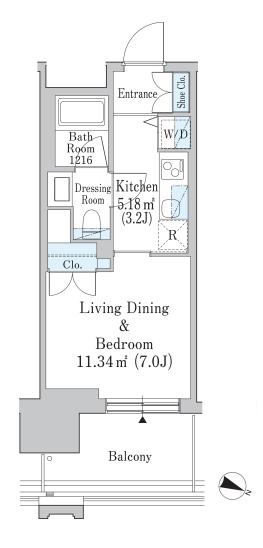

## ROPPONGI GRAND TOWER RESIDENCE Apartment No. 402 (4F)

Update Date: 2025/4/19 Next scheduled update date: Anytime

- 1 Lease guarantee agreement: required (by a guarantee company designated by us) Guarantee fee: 30% of lease for the first year, 8,000 yen/year for the second and subsequent years Fees may vary depending on the guarantee company - contact us for more details
- All rentals are on a first-come-first-served basis.
- Multi-risk home insurance is mandatory.
- Deposits equivalent to one month of rent are non-refundable at the end of the contract.
- 5 If the contract is terminated in less than one year, a penalty equivalent to one-month rent will be applied.
- 6 When disparities arise between the drawing and the actual construction, the actual construction takes precedence.