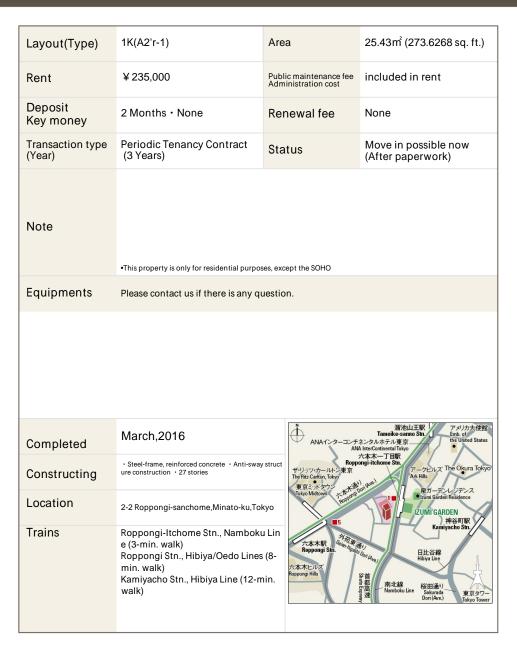

## ROPPONGI GRAND TOWER RESIDENCE Apartment No. 402 (4F)

Update Date: 2025/4/19 Next scheduled update date: Anytime

- 1 Lease guarantee agreement: required (by a guarantee company designated by us) Guarantee fee: 30% of lease for the first year, 8,000 yen/year for the second and subsequent years Fees may vary depending on the guarantee company - contact us for more details
- All rentals are on a first-come-first-served basis.
- Multi-risk home insurance is mandatory.
- Deposits equivalent to one month of rent are non-refundable at the end of the contract.
- 5 If the contract is terminated in less than one year, a penalty equivalent to one-month rent will be applied.
- 6 When disparities arise between the drawing and the actual construction, the actual construction takes precedence.